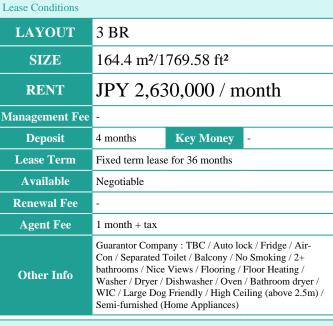

FOR RENT

Property ID No.:152560

HOUSEREP TOKYO INC.

Website: www.houserep-tokyo.com

**Property** Name

AZABUDAI HILLS RESIDENCE

Unit No. 4104

**TYPE** 

Apt.

Access

Ropponngiicchoume Station on Namboku Line (5 min) Kamiyachou Station on Hibiya Line (6 min)

Address

1-2-1, Azabudai, Minato-Ku, Tokyo

New Land-Mark of Roppongi area, Azabudai Hills = Modern Urban Village, near Tokyo Tower









\*The actual Layout & Size may differ slightly from this floor plans & pictures



+81 (0)3 6427 5860

inquiry@houserep-tokyo.com

Transaction Type: Intermediate Agent Fee: 1 month + tax

Website: www.houserep-tokyo.com



Renters Insuarance: Required

Remarks