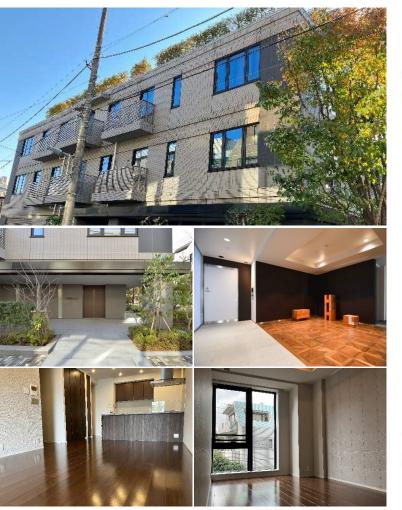

|                  | FOR RENT                               | Property ID No. :152558 |          |      |  | HOUSEREP TOKYO INC. Website : www.houserep-tokyo.com                              |  |  |
|------------------|----------------------------------------|-------------------------|----------|------|--|-----------------------------------------------------------------------------------|--|--|
| Property<br>Name | BRANZ MEGURO HANABUSAYAMA              |                         | Unit No. | ТҮРЕ |  |                                                                                   |  |  |
|                  |                                        |                         | 306      | Apt. |  | Meguro Station on JR Yamanote Line (6 min)<br>Meguro Station on Mita Line (6 min) |  |  |
| Address          | 3-12-1, Kamiosaki, Shinagawa-Ku, Tokyo |                         |          |      |  |                                                                                   |  |  |
|                  |                                        |                         |          |      |  |                                                                                   |  |  |

Modern Low Rise Apt. near "Meguro" stn.

HOUSEREP TOKYO INC.

#301, 1-4-15, Hiroo, Shibuya-ku, Tokyo 150-0012, Japan

inquiry@houserep-tokyo.com

ハウスレップ トーキョー 株式会社

+81 (0)3 6427 5860

\*The actual Layout & Size may differ slightly from this floor plans & pictures.

Transaction Type : Intermediate Agent Fee : 1 month + tax

Website : www.houserep-tokyo.com

| Lease Conditions              |                                                                                                                                                 |                          |         |  |  |  |  |  |
|-------------------------------|-------------------------------------------------------------------------------------------------------------------------------------------------|--------------------------|---------|--|--|--|--|--|
| LAYOUT                        | 2 BR                                                                                                                                            |                          |         |  |  |  |  |  |
| SIZE                          | 70.92 m <sup>2</sup> /763.37 ft <sup>2</sup>                                                                                                    |                          |         |  |  |  |  |  |
| RENT                          | JPY 400,000 / month                                                                                                                             |                          |         |  |  |  |  |  |
| Management Fee                | -                                                                                                                                               |                          |         |  |  |  |  |  |
| Deposit                       | 2 months                                                                                                                                        | Key Money                | 1 month |  |  |  |  |  |
| Lease Term                    | Fixed term lease for months                                                                                                                     |                          |         |  |  |  |  |  |
| Available                     | Now                                                                                                                                             |                          |         |  |  |  |  |  |
| Renewal Fee                   | 1 month                                                                                                                                         |                          |         |  |  |  |  |  |
| Agent Fee                     | 1 month + tax                                                                                                                                   |                          |         |  |  |  |  |  |
| Other Info                    | Guarantor Company : TBC / Auto lock / Air-Con /<br>Separated Toilet / Balcony / Flooring / Floor<br>Heating / Dishwasher / Bathroom dryer / WIC |                          |         |  |  |  |  |  |
| Building Information          |                                                                                                                                                 |                          |         |  |  |  |  |  |
| Completion                    | Apr, 2013                                                                                                                                       | Earthquake<br>Resistance | New     |  |  |  |  |  |
| Structure                     | RC, 5 story                                                                                                                                     |                          |         |  |  |  |  |  |
| Car Parking                   | ТВС                                                                                                                                             |                          |         |  |  |  |  |  |
| Bicycle Parking               | ТВС                                                                                                                                             |                          |         |  |  |  |  |  |
| Music<br>Instrument           | -                                                                                                                                               | Pet                      | -       |  |  |  |  |  |
| Facilities                    | Trunk Room (TBC) / Near Large Parks / Delivery<br>box / Elevator / Close to Station / 24h Garbage<br>Drop-off / Low-rise                        |                          |         |  |  |  |  |  |
| Remarks                       |                                                                                                                                                 |                          |         |  |  |  |  |  |
| Renters Insuarance : Required |                                                                                                                                                 |                          |         |  |  |  |  |  |