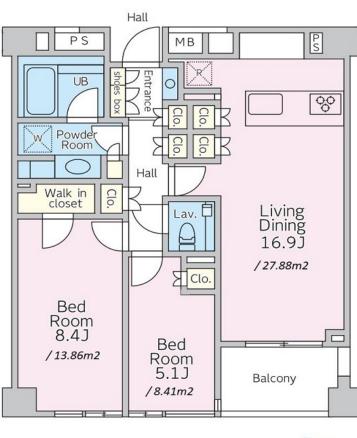

Transaction Type : Intermediate Agent Fee : 1 month + tax

Website : www.houserep-tokyo.com

| Lease Conditions              |                                                                                                                                                 |                          |         |  |  |  |  |  |
|-------------------------------|-------------------------------------------------------------------------------------------------------------------------------------------------|--------------------------|---------|--|--|--|--|--|
| LAYOUT                        | 2 BR                                                                                                                                            |                          |         |  |  |  |  |  |
| SIZE                          | 70.92 m <sup>2</sup> /763.37 ft <sup>2</sup>                                                                                                    |                          |         |  |  |  |  |  |
| RENT                          | JPY 400,000 / month                                                                                                                             |                          |         |  |  |  |  |  |
| Management Fee                | -                                                                                                                                               |                          |         |  |  |  |  |  |
| Deposit                       | 2 months                                                                                                                                        | Key Money                | 1 month |  |  |  |  |  |
| Lease Term                    | Fixed term lease for months                                                                                                                     |                          |         |  |  |  |  |  |
| Available                     | Now                                                                                                                                             |                          |         |  |  |  |  |  |
| Renewal Fee                   | 1 month                                                                                                                                         |                          |         |  |  |  |  |  |
| Agent Fee                     | 1 month + tax                                                                                                                                   |                          |         |  |  |  |  |  |
| Other Info                    | Guarantor Company : TBC / Auto lock / Air-Con /<br>Separated Toilet / Balcony / Flooring / Floor<br>Heating / Dishwasher / Bathroom dryer / WIC |                          |         |  |  |  |  |  |
| Building Information          |                                                                                                                                                 |                          |         |  |  |  |  |  |
| Completion                    | Apr, 2013                                                                                                                                       | Earthquake<br>Resistance | New     |  |  |  |  |  |
| Structure                     | RC, 5 story                                                                                                                                     |                          |         |  |  |  |  |  |
| Car Parking                   | ТВС                                                                                                                                             |                          |         |  |  |  |  |  |
| Bicycle Parking               | ТВС                                                                                                                                             |                          |         |  |  |  |  |  |
| Music<br>Instrument           | -                                                                                                                                               | Pet                      | -       |  |  |  |  |  |
| Facilities                    | Trunk Room (TBC) / Near Large Parks / Delivery<br>box / Elevator / Close to Station / 24h Garbage<br>Drop-off / Low-rise                        |                          |         |  |  |  |  |  |
| Remarks                       |                                                                                                                                                 |                          |         |  |  |  |  |  |
| Renters Insuarance : Required |                                                                                                                                                 |                          |         |  |  |  |  |  |