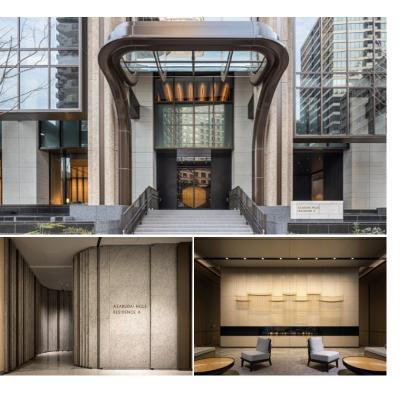

|                  | FOR RENT Property ID No. :152550  |  |          | HOUSEREP TOKYO INC. Website : www.houserep-tokyo.com |        |                                                                                                |  |  |
|------------------|-----------------------------------|--|----------|------------------------------------------------------|--------|------------------------------------------------------------------------------------------------|--|--|
| Property<br>Name | AZABUDAI HILLS RESIDENCE<br>A     |  | Unit No. | ТҮРЕ                                                 |        |                                                                                                |  |  |
|                  |                                   |  | 3502     | Apt.                                                 | Access | Ropponngiicchoume Station on Namboku Line (5 min)<br>Kamiyachou Station on Hibiya Line (6 min) |  |  |
| Address          | 1-2-1, Azabudai, Minato-Ku, Tokyo |  |          |                                                      |        |                                                                                                |  |  |

New Land-Mark of Roppongi area, Azabudai Hills = Modern Urban Village, near Tokyo Tower

| Lease Conditions     |                                                                                                                                                                                                                                                                                                                      |             |  |  |  |  |
|----------------------|----------------------------------------------------------------------------------------------------------------------------------------------------------------------------------------------------------------------------------------------------------------------------------------------------------------------|-------------|--|--|--|--|
| LAYOUT               | 2 BR                                                                                                                                                                                                                                                                                                                 |             |  |  |  |  |
| SIZE                 | 103.81 m²/1117.4 ft²                                                                                                                                                                                                                                                                                                 |             |  |  |  |  |
| RENT                 | JPY 1,340,000 / month                                                                                                                                                                                                                                                                                                |             |  |  |  |  |
| Management Fee       | -                                                                                                                                                                                                                                                                                                                    |             |  |  |  |  |
| Deposit              | 4 months                                                                                                                                                                                                                                                                                                             | Key Money - |  |  |  |  |
| Lease Term           | Fixed term lease for 36 months                                                                                                                                                                                                                                                                                       |             |  |  |  |  |
| Available            | Available Negotiable                                                                                                                                                                                                                                                                                                 |             |  |  |  |  |
| Renewal Fee          | -                                                                                                                                                                                                                                                                                                                    |             |  |  |  |  |
| Agent Fee            | 1 month + tax                                                                                                                                                                                                                                                                                                        |             |  |  |  |  |
| Other Info           | Guarantor Company : TBC / Auto lock / Fridge / Air-<br>Con / Separated Toilet / Balcony / No Smoking / Nice<br>Views / Flooring / Floor Heating / Washer / Dryer /<br>Dishwasher / Oven / Bathroom dryer / WIC / Large Dog<br>Friendly / High Ceiling (above 2.5m) / Semi-furnished<br>(Home Appliances) / 2 Toilets |             |  |  |  |  |
| Building Information |                                                                                                                                                                                                                                                                                                                      |             |  |  |  |  |

| Duriding Information |                                                                                                                                                                                                                                                                                                                                                            |                          |            |  |  |  |  |
|----------------------|------------------------------------------------------------------------------------------------------------------------------------------------------------------------------------------------------------------------------------------------------------------------------------------------------------------------------------------------------------|--------------------------|------------|--|--|--|--|
| Completion           | Sep, 2023                                                                                                                                                                                                                                                                                                                                                  | Earthquake<br>Resistance | New        |  |  |  |  |
| Structure            | RC, 53 story                                                                                                                                                                                                                                                                                                                                               |                          |            |  |  |  |  |
| Car Parking          | JPY60,000 ~ 150,000/ month                                                                                                                                                                                                                                                                                                                                 |                          |            |  |  |  |  |
| Bicycle Parking      | JPY500 ~ 15,000/ month                                                                                                                                                                                                                                                                                                                                     |                          |            |  |  |  |  |
| Music<br>Instrument  | -                                                                                                                                                                                                                                                                                                                                                          | Pet                      | Negotiable |  |  |  |  |
| Facilities           | Motorcycle Parking (JPY15,000 ~ 20,000/ month) /<br>Trunk Room (JPY10,000 ~ 40,000/ month) / Gym (extra<br>charge) / Within 20 min walk to Roppongi / Near Large<br>Parks / Designer's / Concierge / Delivery box / Elevator /<br>Sky lounge / Security / Close to Station / 24h Garbage<br>Drop-off / Fitness / Gym / High-rise / Newly-built (~1<br>y/o) |                          |            |  |  |  |  |