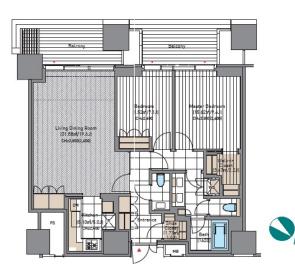

New Land-Mark of Roppongi area, Azabudai Hills = Modern Urban Village, near Tokyo Tower

| Lease Conditions     |                                                                                                                                                                                                                                                                                                                      |             |  |  |  |  |
|----------------------|----------------------------------------------------------------------------------------------------------------------------------------------------------------------------------------------------------------------------------------------------------------------------------------------------------------------|-------------|--|--|--|--|
| LAYOUT               | 2 BR                                                                                                                                                                                                                                                                                                                 |             |  |  |  |  |
| SIZE                 | 103.81 m²/1117.4 ft²                                                                                                                                                                                                                                                                                                 |             |  |  |  |  |
| RENT                 | JPY 1,340,000 / month                                                                                                                                                                                                                                                                                                |             |  |  |  |  |
| Management Fee       | -                                                                                                                                                                                                                                                                                                                    |             |  |  |  |  |
| Deposit              | 4 months                                                                                                                                                                                                                                                                                                             | Key Money - |  |  |  |  |
| Lease Term           | Fixed term lease for 36 months                                                                                                                                                                                                                                                                                       |             |  |  |  |  |
| Available            | Available Negotiable                                                                                                                                                                                                                                                                                                 |             |  |  |  |  |
| Renewal Fee          | -                                                                                                                                                                                                                                                                                                                    |             |  |  |  |  |
| Agent Fee            | 1 month + tax                                                                                                                                                                                                                                                                                                        |             |  |  |  |  |
| Other Info           | Guarantor Company : TBC / Auto lock / Fridge / Air-<br>Con / Separated Toilet / Balcony / No Smoking / Nice<br>Views / Flooring / Floor Heating / Washer / Dryer /<br>Dishwasher / Oven / Bathroom dryer / WIC / Large Dog<br>Friendly / High Ceiling (above 2.5m) / Semi-furnished<br>(Home Appliances) / 2 Toilets |             |  |  |  |  |
| Building Information |                                                                                                                                                                                                                                                                                                                      |             |  |  |  |  |

HouseRep Tokyo Inc. ハウスレップトーキョー株式会社 #301, 1-4-15, Hiroo, Shibuya-ku, Tokyo 150-0012, Japan +81 (0)3 6427 5860 inquiry@houserep-tokyo.com \*The actual Layout & Size may differ slightly from this floor plans & pictures