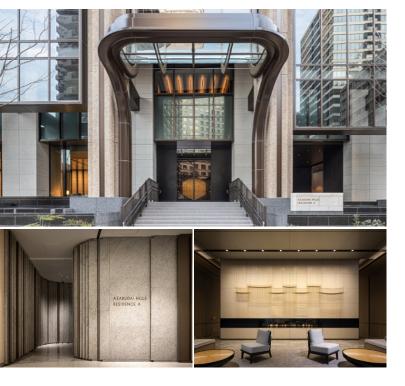

Access

Ropponngiicchoume Station on Namboku Line (5 min) Kamiyachou Station on Hibiya Line (6 min)

Address

1-2-1, Azabudai, Minato-Ku, Tokyo

Lease Conditions New Land-Mark of Roppongi area, Azabudai Hills = Modern Urban Village, near Tokyo Tower

| Building Information |                                                                                                                                                                                                                                                                                                                                          |                          |            |  |
|----------------------|------------------------------------------------------------------------------------------------------------------------------------------------------------------------------------------------------------------------------------------------------------------------------------------------------------------------------------------|--------------------------|------------|--|
| Completion           | Sep, 2023                                                                                                                                                                                                                                                                                                                                | Earthquake<br>Resistance | New        |  |
| Structure            | RC, 53 story                                                                                                                                                                                                                                                                                                                             |                          |            |  |
| Car Parking          | JPY60,000 ~ 150,000/ month                                                                                                                                                                                                                                                                                                               |                          |            |  |
| Bicycle Parking      | JPY500 ~ 15,000/ month                                                                                                                                                                                                                                                                                                                   |                          |            |  |
| Music<br>Instrument  | -                                                                                                                                                                                                                                                                                                                                        | Pet                      | Negotiable |  |
| Facilities           | Motorcycle Parking (JPY15,000 ~ 20,000/ month) / Trunk Room (JPY10,000 ~ 40,000/ month) / Gym (extra charge) / Within 20 min walk to Roppongi / Near Large Parks / Designer's / Concierge / Delivery box / Elevator / Sky lounge / Security / Close to Station / 24h Garbage Drop-off / Fitness / Gym / High-rise / Newly-built (~1 y/o) |                          |            |  |