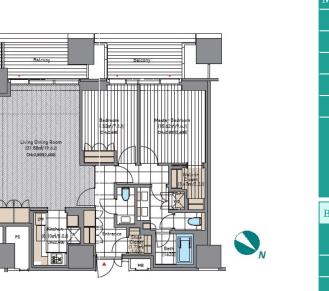

2507

| Lease Conditions      |                                                                                                                                                                                                                                                                                                     |           |   |  |
|-----------------------|-----------------------------------------------------------------------------------------------------------------------------------------------------------------------------------------------------------------------------------------------------------------------------------------------------|-----------|---|--|
| LAYOUT                | 2 BR                                                                                                                                                                                                                                                                                                |           |   |  |
| SIZE                  | 103.81 m <sup>2</sup> /1117.4 ft <sup>2</sup>                                                                                                                                                                                                                                                       |           |   |  |
| RENT                  | JPY 1,380,000 / month                                                                                                                                                                                                                                                                               |           |   |  |
| <b>Management Fee</b> | -                                                                                                                                                                                                                                                                                                   |           |   |  |
| Deposit               | 4 months                                                                                                                                                                                                                                                                                            | Key Money | - |  |
| Lease Term            | Fixed term lease for 36 months                                                                                                                                                                                                                                                                      |           |   |  |
| Available             | Negotiable                                                                                                                                                                                                                                                                                          |           |   |  |
| Renewal Fee           | -                                                                                                                                                                                                                                                                                                   |           |   |  |
| Agent Fee             | 1 month + tax                                                                                                                                                                                                                                                                                       |           |   |  |
| Other Info            | Guarantor Company: TBC / Auto lock / Fridge / Air-Con / Separated Toilet / Balcony / No Smoking / Nice Views / Flooring / Floor Heating / Washer / Dryer / Dishwasher / Oven / Bathroom dryer / WIC / Large Dog Friendly / High Ceiling (above 2.5m) / Semi-furnished (Home Appliances) / 2 Toilets |           |   |  |

\*The actual Layout & Size may differ slightly from this floor plans & pictures

HOUSEREP TOKYO INC. ハウスレップ トーキョー 株式会社 #301, 1-4-15, Hiroo, Shibuya-ku, Tokyo 150-0012, Japan

+81 (0)3 6427 5860

inquiry@houserep-tokyo.com