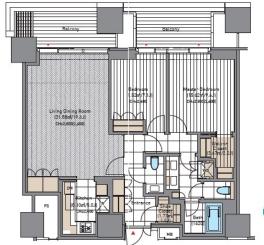

2507

| Lease Conditions      |                                                                                                                                                                                                                                                                                                     |           |   |  |
|-----------------------|-----------------------------------------------------------------------------------------------------------------------------------------------------------------------------------------------------------------------------------------------------------------------------------------------------|-----------|---|--|
| LAYOUT                | 2 BR                                                                                                                                                                                                                                                                                                |           |   |  |
| SIZE                  | 103.81 m <sup>2</sup> /1117.4 ft <sup>2</sup>                                                                                                                                                                                                                                                       |           |   |  |
| RENT                  | JPY 1,380,000 / month                                                                                                                                                                                                                                                                               |           |   |  |
| <b>Management Fee</b> | -                                                                                                                                                                                                                                                                                                   |           |   |  |
| Deposit               | 4 months                                                                                                                                                                                                                                                                                            | Key Money | - |  |
| Lease Term            | Fixed term lease for 36 months                                                                                                                                                                                                                                                                      |           |   |  |
| Available             | Negotiable                                                                                                                                                                                                                                                                                          |           |   |  |
| Renewal Fee           | -                                                                                                                                                                                                                                                                                                   |           |   |  |
| Agent Fee             | 1 month + tax                                                                                                                                                                                                                                                                                       |           |   |  |
| Other Info            | Guarantor Company: TBC / Auto lock / Fridge / Air-Con / Separated Toilet / Balcony / No Smoking / Nice Views / Flooring / Floor Heating / Washer / Dryer / Dishwasher / Oven / Bathroom dryer / WIC / Large Dog Friendly / High Ceiling (above 2.5m) / Semi-furnished (Home Appliances) / 2 Toilets |           |   |  |

\*The actual Layout & Size may differ slightly from this floor plans & pictures

HOUSEREP TOKYO INC. ハウスレップ トーキョー 株式会社 #301, 1-4-15, Hiroo, Shibuya-ku, Tokyo 150-0012, Japan

+81 (0)3 6427 5860

inquiry@houserep-tokyo.com