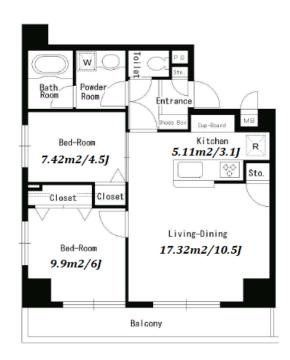

\*The actual Layout & Size may differ slightly from this floor plans & pictures

HOUSEREP TOKYO INC. ハウスレップ トーキョー 株式会社

#301, 1-4-15, Hiroo, Shibuya-ku, Tokyo 150-0012, Japan +81 (0)3 6427 5860 inquiry@houserep-tokyo.com