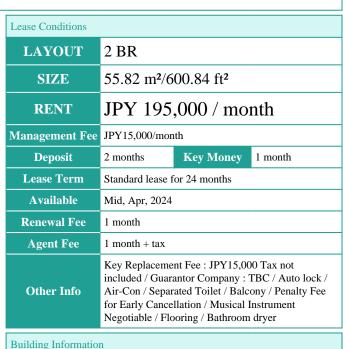

Unit No.

Access

Honnjoadumabashi station on Toei Asakusa Line (6 min) Asakusa Station on Ginza Line (14 min) Kinnshichou Station on JR Chuo-Sobu Line (16 min)

Address 4-19-4, Honjo, Sumida-Ku, Tokyo

| Completion             | Mar, 2006                                                             | Earthquake<br>Resistance | New     |
|------------------------|-----------------------------------------------------------------------|--------------------------|---------|
| Structure              | RC, 10 story                                                          |                          |         |
| Car Parking            | N/A                                                                   |                          |         |
| <b>Bicycle Parking</b> | for 1 space ( Included )                                              |                          |         |
| Music<br>Instrument    | Negotiable                                                            | Pet                      | Allowed |
| Facilities             | Motorcycle Parking (JPY3,000 + tax / month) / Delivery box / Elevator |                          |         |

Transaction Type: Intermediate Agent Fee: 1 month + tax

Website: www.houserep-tokyo.com

## Remarks

Renters Insuarance: Required / Bicycle parking: Registration fee: JPY.2,000+tax / Pet:additional deposit (1 month) / Pet: a small dog or a