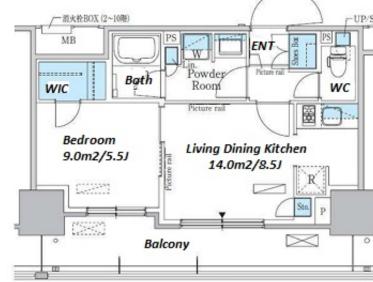

Minamisunamachi Station on Tozai Line (11 min)

Website: www.houserep-tokyo.com

1 BR

37.51 m<sup>2</sup>/403.75 ft<sup>2</sup>

Standard lease for 24 months

JPY12,000/month

End. Mar. 2024

1 month + tax

SIZE

**RENT** 

Management Fee

**Deposit** 

**Lease Term** 

Available

Renewal Fee

**Agent Fee** 

## Mid-rise Apt. in Toyocho, Koto

\*The actual Layout & Size may differ slightly from this floor plans & pictures

HOUSEREP TOKYO INC. ハウスレップ トーキョー 株式会社

#301, 1-4-15, Hiroo, Shibuya-ku, Tokyo 150-0012, Japan +81 (0)3 6427 5860 inquiry@houserep-tokyo.com