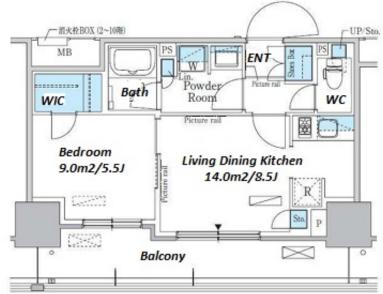

Minamisunamachi Station on Tozai Line (11 min)

Website: www.houserep-tokyo.com

1 BR

37.51 m<sup>2</sup>/403.75 ft<sup>2</sup>

Standard lease for 24 months

JPY12,000/month

End. Mar. 2024

1 month + tax

SIZE

**RENT** 

Management Fee

**Deposit** 

**Lease Term** 

Available

Renewal Fee

**Agent Fee** 

## Mid-rise Apt. in Toyocho, Koto

\*The actual Layout & Size may differ slightly from this floor plans & pictures

HOUSEREP TOKYO INC. ハウスレップ トーキョー 株式会社

#301, 1-4-15, Hiroo, Shibuya-ku, Tokyo 150-0012, Japan +81 (0)3 6427 5860 inquiry@houserep-tokyo.com