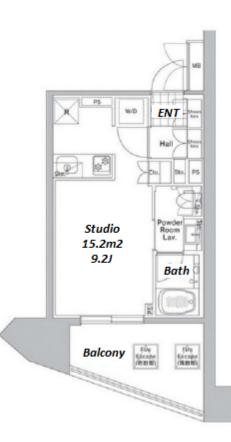

Transaction Type : Intermediate Agent Fee : 1 month + tax

Website : www.houserep-tokyo.com

| Studio                                                                                                                                                                                                                                                                                                                                                                                                                                                                                                                                                                                      |                          |         |  |  |  |  |
|---------------------------------------------------------------------------------------------------------------------------------------------------------------------------------------------------------------------------------------------------------------------------------------------------------------------------------------------------------------------------------------------------------------------------------------------------------------------------------------------------------------------------------------------------------------------------------------------|--------------------------|---------|--|--|--|--|
| 25.2 m <sup>2</sup> /271.25 ft <sup>2</sup>                                                                                                                                                                                                                                                                                                                                                                                                                                                                                                                                                 |                          |         |  |  |  |  |
| JPY 143,000 / month                                                                                                                                                                                                                                                                                                                                                                                                                                                                                                                                                                         |                          |         |  |  |  |  |
| JPY10,000/month                                                                                                                                                                                                                                                                                                                                                                                                                                                                                                                                                                             |                          |         |  |  |  |  |
| 2 months                                                                                                                                                                                                                                                                                                                                                                                                                                                                                                                                                                                    | Key Money                | -       |  |  |  |  |
| Standard lease for 24 months                                                                                                                                                                                                                                                                                                                                                                                                                                                                                                                                                                |                          |         |  |  |  |  |
| Mid, Mar, 2024                                                                                                                                                                                                                                                                                                                                                                                                                                                                                                                                                                              |                          |         |  |  |  |  |
| 1 month                                                                                                                                                                                                                                                                                                                                                                                                                                                                                                                                                                                     |                          |         |  |  |  |  |
| 1 month + tax                                                                                                                                                                                                                                                                                                                                                                                                                                                                                                                                                                               |                          |         |  |  |  |  |
| Key Replacement Fee : JPY20,000 Tax not<br>included / Guarantor Company : TBC / No Key<br>Money / Auto lock / Air-Con / Separated Toilet /<br>Balcony / Penalty Fee for Early Cancellation /<br>Flooring / Bathroom dryer                                                                                                                                                                                                                                                                                                                                                                   |                          |         |  |  |  |  |
| Building Information                                                                                                                                                                                                                                                                                                                                                                                                                                                                                                                                                                        |                          |         |  |  |  |  |
| Oct, 2015                                                                                                                                                                                                                                                                                                                                                                                                                                                                                                                                                                                   | Earthquake<br>Resistance | New     |  |  |  |  |
| RC, 14 story                                                                                                                                                                                                                                                                                                                                                                                                                                                                                                                                                                                |                          |         |  |  |  |  |
| N/A                                                                                                                                                                                                                                                                                                                                                                                                                                                                                                                                                                                         |                          |         |  |  |  |  |
| extra charge                                                                                                                                                                                                                                                                                                                                                                                                                                                                                                                                                                                |                          |         |  |  |  |  |
| -                                                                                                                                                                                                                                                                                                                                                                                                                                                                                                                                                                                           | Pet                      | Allowed |  |  |  |  |
| Motorcycle Parking (extra charge) / Within 20 min<br>to Roppongi by train / Near Large Parks / Janitor /<br>Delivery box / Elevator                                                                                                                                                                                                                                                                                                                                                                                                                                                         |                          |         |  |  |  |  |
|                                                                                                                                                                                                                                                                                                                                                                                                                                                                                                                                                                                             |                          |         |  |  |  |  |
|                                                                                                                                                                                                                                                                                                                                                                                                                                                                                                                                                                                             |                          |         |  |  |  |  |
| 25.2 m²/271.25 ft²<br>JPY 143,000 / month<br>JPY 10,000/month<br>2 months Key Money -<br>Standard lease for 24 months<br>Mid, Mar, 2024<br>1 month<br>1 month + tax<br>Key Replacement Fee : JPY20,000 Tax not<br>included / Guarantor Company : TBC / No Key<br>Money / Auto lock / Air-Con / Separated Toilet /<br>Balcony / Penalty Fee for Early Cancellation /<br>Flooring / Bathrow dryer<br>Oct, 2015 Earthquake<br>RC, 14 story<br>N/A<br>extra charge<br>- Pet Allowed<br>Motorcycle Parking (extra charge) / Within 20 min<br>to Roppongi by train / Near Large Parks / Janitor / |                          |         |  |  |  |  |