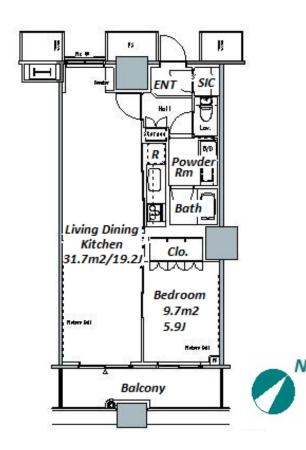

## Lease Conditions 1BR **LAYOUT** 56.55 m<sup>2</sup>/608.69 ft<sup>2</sup> SIZE JPY 219,000 / month RENT Management Fee JPY15,000/month **Key Money Deposit** 2 months **Lease Term** Standard lease for 24 months Available End, Mar, 2024 Renewal Fee 1 month **Agent Fee** 1 month + taxGuarantor Company: TBC / No Key Money / Free rent / Auto lock / Air-Con / Separated Toilet / Other Info Balcony / Internet Included / Penalty Fee for Early Cancellation / Musical Instrument Negotiable / Flooring / Bathroom dryer