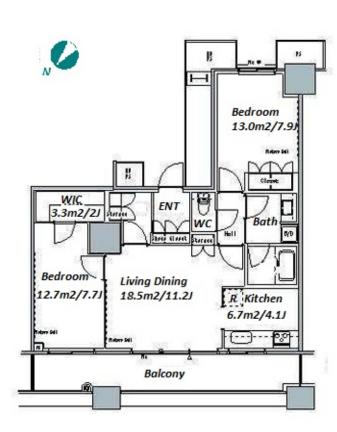

Transaction Type : Intermediate Agent Fee : 1 month + tax

Website : www.houserep-tokyo.com

| Lease Conditions     |                                                                                                                                                                                      |           |         |  |  |  |
|----------------------|--------------------------------------------------------------------------------------------------------------------------------------------------------------------------------------|-----------|---------|--|--|--|
| LAYOUT               | 2 BR                                                                                                                                                                                 |           |         |  |  |  |
| SIZE                 | 72.75 m <sup>2</sup> /783.07 ft <sup>2</sup>                                                                                                                                         |           |         |  |  |  |
| RENT                 | JPY 271,000 / month                                                                                                                                                                  |           |         |  |  |  |
| Management Fee       | JPY20,000/month                                                                                                                                                                      |           |         |  |  |  |
| Deposit              | 2 months                                                                                                                                                                             | Key Money | 1 month |  |  |  |
| Lease Term           | Standard lease for 24 months                                                                                                                                                         |           |         |  |  |  |
| Available            | End, Mar, 2024                                                                                                                                                                       |           |         |  |  |  |
| Renewal Fee          | 1 month                                                                                                                                                                              |           |         |  |  |  |
| Agent Fee            | 1 month + tax                                                                                                                                                                        |           |         |  |  |  |
| Other Info           | ther Info<br>Guarantor Company : TBC / Auto lock / Air-Con<br>Separated Toilet / Balcony / Internet Included /<br>Musical Instrument Negotiable / Flooring /<br>Bathroom dryer / WIC |           |         |  |  |  |
| Building Information |                                                                                                                                                                                      |           |         |  |  |  |
|                      |                                                                                                                                                                                      |           |         |  |  |  |