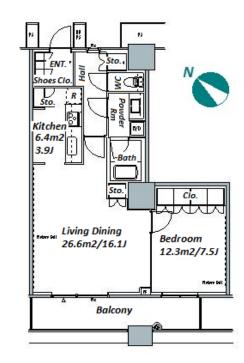

Website: www.houserep-tokyo.com

| Lease Conditions      |                                                                                                                                                                    |           |         |  |
|-----------------------|--------------------------------------------------------------------------------------------------------------------------------------------------------------------|-----------|---------|--|
| LAYOUT                | 1 BR                                                                                                                                                               |           |         |  |
| SIZE                  | 65.59 m <sup>2</sup> /706 ft <sup>2</sup>                                                                                                                          |           |         |  |
| RENT                  | JPY 259,000 / month                                                                                                                                                |           |         |  |
| <b>Management Fee</b> | JPY15,000/month                                                                                                                                                    |           |         |  |
| Deposit               | 2 months                                                                                                                                                           | Key Money | 1 month |  |
| Lease Term            | Standard lease for 24 months                                                                                                                                       |           |         |  |
| Available             | Mid, Mar, 2024                                                                                                                                                     |           |         |  |
| Renewal Fee           | 1 month                                                                                                                                                            |           |         |  |
| Agent Fee             | 1 month + tax                                                                                                                                                      |           |         |  |
| Other Info            | Guarantor Company: TBC / Auto lock / Air-Con /<br>Separated Toilet / Balcony / Internet Included /<br>Musical Instrument Negotiable / Flooring /<br>Bathroom dryer |           |         |  |
| Building Information  |                                                                                                                                                                    |           |         |  |
|                       |                                                                                                                                                                    | TO 41 1   |         |  |