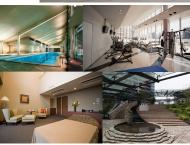

| icycle Parking      | for 2 spaces ( included )                                                                                                                                                                         |     |         |  |
|---------------------|---------------------------------------------------------------------------------------------------------------------------------------------------------------------------------------------------|-----|---------|--|
| Music<br>Instrument | Negotiable                                                                                                                                                                                        | Pet | Allowed |  |
| Facilities          | Motorcycle Parking (extra charge) / Gym (extra charge) / Within 20 min to Tokyo station by car / Near Large Parks / pool / Front desk / Concierge / Janitor / Delivery box / Elevator / High-rise |     |         |  |
|                     |                                                                                                                                                                                                   |     |         |  |

Resistance

Renters Insuarance: Required / Parking: 2 months for deposit / Gym: Resident exclusive guest room, pool, sauna, golf range & gym (extra charge / Pet:additional charge