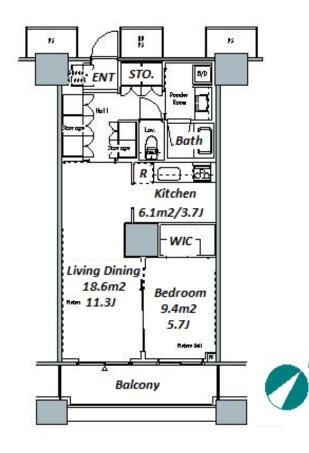

## Luxurious Tower Residence in Kachidoki, Tokyo Bay Area

inquiry@houserep-tokyo.com

+81 (0)3 6427 5860

Transaction Type: Intermediate Agent Fee: 1 month + tax

Website: www.houserep-tokyo.com

| Lease Conditions      |                                                                                                                                                                          |                          |         |  |
|-----------------------|--------------------------------------------------------------------------------------------------------------------------------------------------------------------------|--------------------------|---------|--|
| LAYOUT                | 1 BR                                                                                                                                                                     |                          |         |  |
| SIZE                  | 55.52 m <sup>2</sup> /597.61 ft <sup>2</sup>                                                                                                                             |                          |         |  |
| RENT                  | JPY 218,000 / month                                                                                                                                                      |                          |         |  |
| <b>Management Fee</b> | JPY15,000/month                                                                                                                                                          |                          |         |  |
| Deposit               | 2 months                                                                                                                                                                 | Key Money                | 1 month |  |
| Lease Term            | Standard lease for 24 months                                                                                                                                             |                          |         |  |
| Available             | Early, Apr, 2024                                                                                                                                                         |                          |         |  |
| Renewal Fee           | 1 month                                                                                                                                                                  |                          |         |  |
| Agent Fee             | 1 month + tax                                                                                                                                                            |                          |         |  |
| Other Info            | Guarantor Company: TBC / Auto lock / Air-Con /<br>Separated Toilet / Balcony / Internet Included /<br>Musical Instrument Negotiable / Flooring /<br>Bathroom dryer / WIC |                          |         |  |
| Building Information  |                                                                                                                                                                          |                          |         |  |
| Completion            | Jan, 2008                                                                                                                                                                | Earthquake<br>Resistance | New     |  |