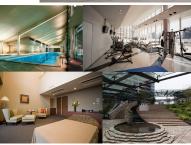

| Music<br>nstrument | Negotiable                                                                                                                                                                                        | Pet | Allowed |  |
|--------------------|---------------------------------------------------------------------------------------------------------------------------------------------------------------------------------------------------|-----|---------|--|
| Facilities         | Motorcycle Parking (extra charge) / Gym (extra charge) / Within 20 min to Tokyo station by car / Near Large Parks / pool / Front desk / Concierge / Janitor / Delivery box / Elevator / High-rise |     |         |  |
|                    |                                                                                                                                                                                                   |     |         |  |

## Remarks

Structure

**Car Parking** 

**Bicycle Parking** 

Renters Insuarance: Required / Parking: 2 months for deposit / Gym: Resident exclusive guest room, pool, sauna, golf range & gym (extra charge / Pet:additional charge