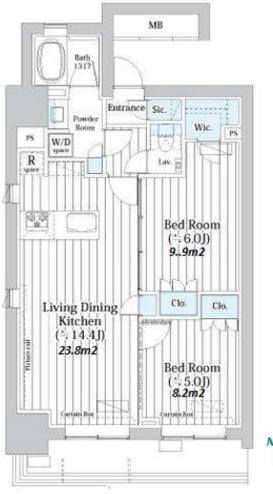

Website: www.houserep-tokyo.com

| Lease Conditions      |                                                                                                                                                                                                                                                                       |                          |            |
|-----------------------|-----------------------------------------------------------------------------------------------------------------------------------------------------------------------------------------------------------------------------------------------------------------------|--------------------------|------------|
| LAYOUT                | 2 BR                                                                                                                                                                                                                                                                  |                          |            |
| SIZE                  | 57.51 m <sup>2</sup> /619.03 ft <sup>2</sup>                                                                                                                                                                                                                          |                          |            |
| RENT                  | JPY 325,000 / month                                                                                                                                                                                                                                                   |                          |            |
| <b>Management Fee</b> | JPY15,000/month                                                                                                                                                                                                                                                       |                          |            |
| Deposit               | 2 months                                                                                                                                                                                                                                                              | <b>Key Money</b>         | -          |
| Lease Term            | Standard lease for 24 months                                                                                                                                                                                                                                          |                          |            |
| Available             | End, Mar, 2024                                                                                                                                                                                                                                                        |                          |            |
| Renewal Fee           | 1 month                                                                                                                                                                                                                                                               |                          |            |
| Agent Fee             | 1 month + tax                                                                                                                                                                                                                                                         |                          |            |
| Other Info            | Key Replacement Fee: JPY15,000 Tax not included / Guarantor Company: TBC / No Key Money / Auto lock / Air-Con / Separated Toilet / Balcony / Internet Included / Penalty Fee for Early Cancellation / Musical Instrument Negotiable / Flooring / Bathroom dryer / WIC |                          |            |
| Building Information  |                                                                                                                                                                                                                                                                       |                          |            |
| Completion            | Dec, 2020                                                                                                                                                                                                                                                             | Earthquake<br>Resistance | New        |
| Structure             | RC, 10 story                                                                                                                                                                                                                                                          |                          |            |
| Car Parking           | -                                                                                                                                                                                                                                                                     |                          |            |
| Bicycle Parking       | for 1 space ( Included )                                                                                                                                                                                                                                              |                          |            |
| Music<br>Instrument   | Negotiable                                                                                                                                                                                                                                                            | Pet                      | Negotiable |
| Facilities            | Motorcycle Parking (JPY3,000 + tax / month) /<br>Delivery box / Elevator / Close to Station / 24h<br>Garbage Drop-off / Newly-built (~7 y/o)                                                                                                                          |                          |            |