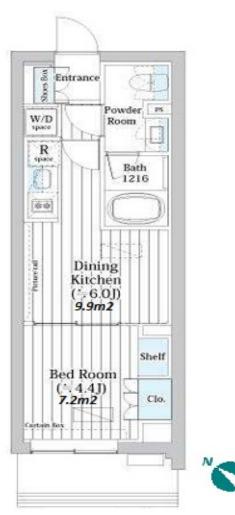

Transaction Type: Intermediate Agent Fee: 1 month + tax

Website: www.houserep-tokyo.com

| Lease Conditions      |                                                                                                                                                                                                                                                                   |                          |            |
|-----------------------|-------------------------------------------------------------------------------------------------------------------------------------------------------------------------------------------------------------------------------------------------------------------|--------------------------|------------|
| LAYOUT                | 1 BR                                                                                                                                                                                                                                                              |                          |            |
| SIZE                  | 26.97 m <sup>2</sup> /290.3 ft <sup>2</sup>                                                                                                                                                                                                                       |                          |            |
| RENT                  | JPY 150,000 / month                                                                                                                                                                                                                                               |                          |            |
| <b>Management Fee</b> | JPY10,000/month                                                                                                                                                                                                                                                   |                          |            |
| Deposit               | 2 months                                                                                                                                                                                                                                                          | <b>Key Money</b>         | -          |
| Lease Term            | Standard lease for 24 months                                                                                                                                                                                                                                      |                          |            |
| Available             | Early, May, 2024                                                                                                                                                                                                                                                  |                          |            |
| Renewal Fee           | 1 month                                                                                                                                                                                                                                                           |                          |            |
| Agent Fee             | 1 month + tax                                                                                                                                                                                                                                                     |                          |            |
| Other Info            | Key Replacement Fee : JPY15,000 Tax not included / Guarantor Company : TBC / No Key Money / Auto lock / Air-Con / Separated Toilet / Balcony / Internet Included / Penalty Fee for Early Cancellation / Musical Instrument Negotiable / Flooring / Bathroom dryer |                          |            |
| Building Information  |                                                                                                                                                                                                                                                                   |                          |            |
| Completion            | Dec, 2020                                                                                                                                                                                                                                                         | Earthquake<br>Resistance | New        |
| Structure             | RC, 10 story                                                                                                                                                                                                                                                      |                          |            |
| Car Parking           | <u> -</u>                                                                                                                                                                                                                                                         |                          |            |
| Bicycle Parking       | for 1 space ( Included )                                                                                                                                                                                                                                          |                          |            |
| Music<br>Instrument   | Negotiable                                                                                                                                                                                                                                                        | Pet                      | Negotiable |
| Facilities            | Motorcycle Parking (JPY3,000 + tax / month) / Delivery box / Elevator / Close to Station / 24h Garbage Drop-off / Newly-built (~7 y/o)                                                                                                                            |                          |            |