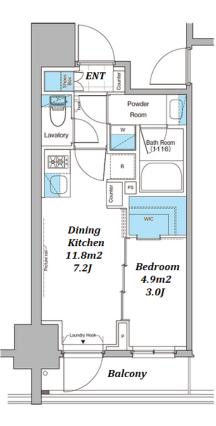

Remarks

Lease Conditions

LAYOUT

SIZE

1 BR

27.02 m<sup>2</sup>/290.84 ft<sup>2</sup>

Renters Insuarance : Required / Pet:additional deposit (1 month) / Pet : a small dog or a cat

HOUSEREP TOKYO INC. ハウスレップ トーキョー 株式会社 #301, 1-4-15, Hiroo, Shibuya-ku, Tokyo 150-0012, Japan +81 (0)3 6427 5860 inquiry@houserep-tokyo.com