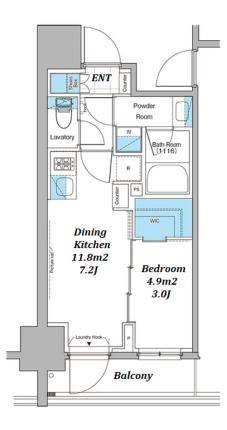

## Lease Conditions 1 BR LAYOUT 27.02 m<sup>2</sup>/290.84 ft<sup>2</sup> SIZE JPY 164,000 / month **RENT** JPY15,000/month Management Fee **Key Money Deposit** 2 months **Lease Term** Standard lease for 24 months Available Early, May, 2024 Renewal Fee 1 month **Agent Fee** 1 month + taxKey Replacement Fee: JPY20,000 Tax not included / Guarantor Company: TBC / No Key Money / Auto lock / Air-Con / Separated Toilet / Other Info Balcony / Internet Included / Penalty Fee for Early Cancellation / CS/CATV / Flooring / Bathroom drver / WIC **Building Information** Earthquake Completion Feb, 2022 New Resistance Structure RC, 14 story **Car Parking** N/A **Bicycle Parking** for 1 space (Included) Music Pet Allowed Instrument **Facilities** Delivery box / Elevator