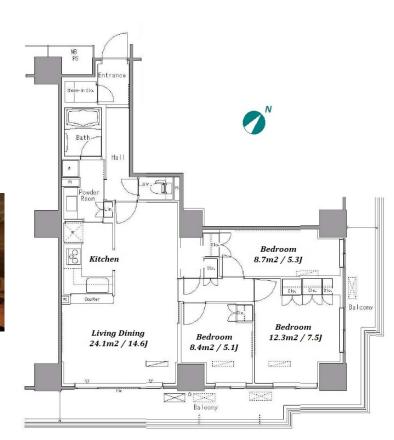

 $\label{eq:Transaction} Type: Intermediate \\ Agent Fee: 1 month + tax$ 

Website: www.houserep-tokyo.com

| Lease Conditions      |                                                                                                                                                                                                                                                                    |                  |         |
|-----------------------|--------------------------------------------------------------------------------------------------------------------------------------------------------------------------------------------------------------------------------------------------------------------|------------------|---------|
| LAYOUT                | 3 BR                                                                                                                                                                                                                                                               |                  |         |
| SIZE                  | 82.4 m²/886.94 ft²                                                                                                                                                                                                                                                 |                  |         |
| RENT                  | JPY 353,000 / month                                                                                                                                                                                                                                                |                  |         |
| <b>Management Fee</b> | JPY12,000/month                                                                                                                                                                                                                                                    |                  |         |
| Deposit               | 2 months                                                                                                                                                                                                                                                           | <b>Key Money</b> | 1 month |
| Lease Term            | Standard lease for 24 months                                                                                                                                                                                                                                       |                  |         |
| Available             | Early, Apr, 2024                                                                                                                                                                                                                                                   |                  |         |
| Renewal Fee           | 1 month                                                                                                                                                                                                                                                            |                  |         |
| Agent Fee             | 1 month + tax                                                                                                                                                                                                                                                      |                  |         |
| Other Info            | Key Replacement Fee : JPY15,000 Tax not included / Guarantor Company : TBC / Auto lock / Air-Con / Separated Toilet / Balcony / Penalty Fee for Early Cancellation / Musical Instrument Negotiable / CS/CATV / Flooring / IH Stoves / Bathroom dryer / Corner Unit |                  |         |