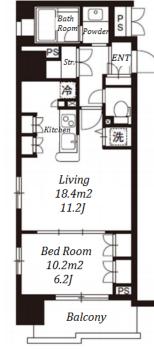

|                  | FOR RENT                 | Property ID No. :152506 |          |      |        | HOUSEREP TOKYO INC.                                                                  | Website : www.houser | ep-tokyo.com                                 |
|------------------|--------------------------|-------------------------|----------|------|--------|--------------------------------------------------------------------------------------|----------------------|----------------------------------------------|
| Property<br>Name | RESIDIA OCHANOMIZU       |                         | Unit No. | ТҮРЕ | Access | Suehirochou Station on Ginza Line (5 min)<br>Yushima Station on Chiyoda Line (7 min) |                      |                                              |
|                  |                          |                         | 1202     | Apt. |        |                                                                                      |                      |                                              |
| Address          | 3-1-4, Yushima, Bunkyo-K | Ku, Tokyo               |          |      |        | Ochanomizu Station on JR Cl                                                          | 1UO Line Rapid Ser   | vice (8 min)                                 |
|                  |                          |                         |          |      |        |                                                                                      | Lease Conditions     |                                              |
|                  | 7                        |                         |          |      |        |                                                                                      | LAYOUT               | 1 BR                                         |
|                  |                          |                         |          |      |        |                                                                                      | SIZE                 | 44.08 m <sup>2</sup> /474.47 ft <sup>2</sup> |
|                  |                          |                         |          |      |        | RENT                                                                                 |                      | JPY 174,000 / month                          |
|                  |                          |                         |          |      |        |                                                                                      | Management Eco       | IDV15.000/menth                              |

\*The actual Layout & Size may differ slightly from this floor plans & pictures.

Transaction Type : Intermediate Agent Fee : 1 month + tax

Website : www.houserep-tokyo.com

Remarks

| LAYOUT               | 1 BR                                                                                                                                                                                                                                 |                          |         |  |  |  |  |
|----------------------|--------------------------------------------------------------------------------------------------------------------------------------------------------------------------------------------------------------------------------------|--------------------------|---------|--|--|--|--|
| SIZE                 | 44.08 m <sup>2</sup> /474.47 ft <sup>2</sup>                                                                                                                                                                                         |                          |         |  |  |  |  |
| RENT                 | JPY 174,000 / month                                                                                                                                                                                                                  |                          |         |  |  |  |  |
| Management Fee       | JPY15,000/month                                                                                                                                                                                                                      |                          |         |  |  |  |  |
| Deposit              | 2 months                                                                                                                                                                                                                             | Key Money                | 1 month |  |  |  |  |
| Lease Term           | Standard lease for 24 months                                                                                                                                                                                                         |                          |         |  |  |  |  |
| Available            | End, Mar, 2024                                                                                                                                                                                                                       |                          |         |  |  |  |  |
| Renewal Fee          | 1 month                                                                                                                                                                                                                              |                          |         |  |  |  |  |
| Agent Fee            | 1 month + tax                                                                                                                                                                                                                        |                          |         |  |  |  |  |
| Other Info           | Key Replacement Fee : JPY20,000 Tax not<br>included / Guarantor Company : TBC / Auto lock /<br>Air-Con / Separated Toilet / Balcony / Internet<br>(Extra Charge) / Penalty Fee for Early Cancellation<br>/ Flooring / Bathroom dryer |                          |         |  |  |  |  |
| Building Information |                                                                                                                                                                                                                                      |                          |         |  |  |  |  |
| Completion           | Aug, 2005                                                                                                                                                                                                                            | Earthquake<br>Resistance | New     |  |  |  |  |
| Structure            | SRC, 17 story                                                                                                                                                                                                                        |                          |         |  |  |  |  |
| Car Parking          | N/A                                                                                                                                                                                                                                  |                          |         |  |  |  |  |
| Bicycle Parking      | ТВС                                                                                                                                                                                                                                  |                          |         |  |  |  |  |
| Music<br>Instrument  | -                                                                                                                                                                                                                                    | Pet                      | Allowed |  |  |  |  |
| Facilities           | Within 20 min to Tokyo station by car / Near Large<br>Parks / Janitor / Delivery box / Elevator / Security                                                                                                                           |                          |         |  |  |  |  |