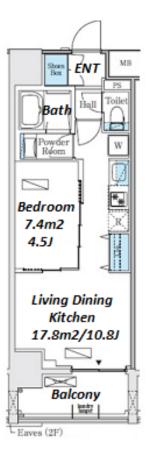

#301, 1-4-15, Hiroo, Shibuya-ku, Tokyo 150-0012, Japan +81 (0)3 6427 5860 inquiry@houserep-tokyo.com

Transaction Type: Intermediate Agent Fee: 1 month + tax

Website: www.houserep-tokyo.com

| Lease Conditions      |                                                                                                                                                                                                                         |                          |     |
|-----------------------|-------------------------------------------------------------------------------------------------------------------------------------------------------------------------------------------------------------------------|--------------------------|-----|
| LAYOUT                | 1 BR                                                                                                                                                                                                                    |                          |     |
| SIZE                  | 35.62 m <sup>2</sup> /383.41 ft <sup>2</sup>                                                                                                                                                                            |                          |     |
| RENT                  | JPY 154,000 / month                                                                                                                                                                                                     |                          |     |
| <b>Management Fee</b> | JPY15,000/month                                                                                                                                                                                                         |                          |     |
| Deposit               | 1 month                                                                                                                                                                                                                 | Key Money                | -   |
| Lease Term            | Standard lease for 24 months                                                                                                                                                                                            |                          |     |
| Available             | End, Mar, 2024                                                                                                                                                                                                          |                          |     |
| Renewal Fee           | 1 month                                                                                                                                                                                                                 |                          |     |
| Agent Fee             | 1 month + tax                                                                                                                                                                                                           |                          |     |
| Other Info            | Key Replacement Fee: JPY20,000 Tax not included / Guarantor Company: TBC / No Key Money / Free rent / Auto lock / Air-Con / Separated Toilet / Balcony / Penalty Fee for Early Cancellation / Flooring / Bathroom dryer |                          |     |
| Building Information  |                                                                                                                                                                                                                         |                          |     |
| Completion            | Mar, 2020                                                                                                                                                                                                               | Earthquake<br>Resistance | New |
| Structure             | RC, 14 story                                                                                                                                                                                                            |                          |     |
| Car Parking           | N/A                                                                                                                                                                                                                     |                          |     |
| Bicycle Parking       | for 1 space ( Included )                                                                                                                                                                                                |                          |     |
| Music<br>Instrument   | -                                                                                                                                                                                                                       | Pet                      | N/A |
| Facilities            | Motorcycle Parking (TBC) / Delivery box /<br>Elevator                                                                                                                                                                   |                          |     |