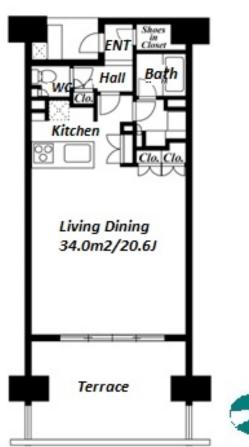

3-7-8, Kaigan, Minato-Ku, Tokyo

\*The actual Layout & Size may differ slightly from this floor plans & pictures.

#301, 1-4-15, Hiroo, Shibuya-ku, Tokyo 150-0012, Japan +81 (0)3 6427 5860 inquiry@houserep-tokyo.com

 $\label{eq:Transaction} Type: Intermediate \\ Agent Fee: 1 month + tax$ 

Website: www.houserep-tokyo.com

| Lease Conditions      |                                                                                                                                                                                     |                          |         |
|-----------------------|-------------------------------------------------------------------------------------------------------------------------------------------------------------------------------------|--------------------------|---------|
| LAYOUT                | Studio                                                                                                                                                                              |                          |         |
| SIZE                  | 54.62 m <sup>2</sup> /587.92 ft <sup>2</sup>                                                                                                                                        |                          |         |
| RENT                  | JPY 220,000 / month                                                                                                                                                                 |                          |         |
| <b>Management Fee</b> | -                                                                                                                                                                                   |                          |         |
| Deposit               | 2 months                                                                                                                                                                            | Key Money                | -       |
| Lease Term            | Standard lease for 24 months                                                                                                                                                        |                          |         |
| Available             | Now                                                                                                                                                                                 |                          |         |
| Renewal Fee           | 1 month                                                                                                                                                                             |                          |         |
| Agent Fee             | 1 month + tax                                                                                                                                                                       |                          |         |
| Other Info            | Guarantor Company: TBC / No Key Money / Auto lock / Air-Con / Separated Toilet / Balcony / Penalty Fee for Early Cancellation / CS/CATV / Flooring / Floor Heating / Bathroom dryer |                          |         |
| Building Information  |                                                                                                                                                                                     |                          |         |
| Completion            | Aug, 2005                                                                                                                                                                           | Earthquake<br>Resistance | New     |
| Structure             | RC, 12 story                                                                                                                                                                        |                          |         |
| Car Parking           | JPY40,000 + tax / month                                                                                                                                                             |                          |         |
| Bicycle Parking       | N/A                                                                                                                                                                                 |                          |         |
| Music<br>Instrument   | -                                                                                                                                                                                   | Pet                      | Allowed |
| Facilities            | Elevator                                                                                                                                                                            |                          |         |