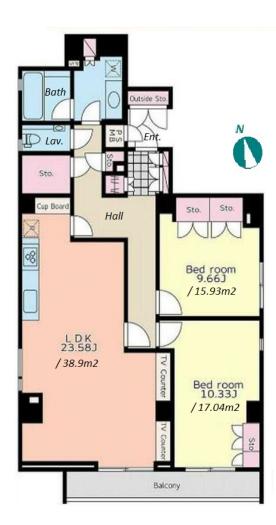

Transaction Type : Intermediate Agent Fee : 1 month + tax

Website : www.houserep-tokyo.com

| Lease Conditions       |                                                                                                                                                                                                         |  |  |  |  |  |  |
|------------------------|---------------------------------------------------------------------------------------------------------------------------------------------------------------------------------------------------------|--|--|--|--|--|--|
| LAYOUT                 | 2 BR                                                                                                                                                                                                    |  |  |  |  |  |  |
| SIZE                   | 102.91 m <sup>2</sup> /1107.71 ft <sup>2</sup>                                                                                                                                                          |  |  |  |  |  |  |
|                        |                                                                                                                                                                                                         |  |  |  |  |  |  |
| RENT                   | JPY 450,000 / month                                                                                                                                                                                     |  |  |  |  |  |  |
| Management Fee         | JPY20,000/month                                                                                                                                                                                         |  |  |  |  |  |  |
| Deposit                | 3 months Key Money 1 month                                                                                                                                                                              |  |  |  |  |  |  |
| Lease Term             | Standard lease for 24 months                                                                                                                                                                            |  |  |  |  |  |  |
| Available              | lable Now                                                                                                                                                                                               |  |  |  |  |  |  |
| Renewal Fee            | 1 month                                                                                                                                                                                                 |  |  |  |  |  |  |
| Agent Fee              | 1 month + tax                                                                                                                                                                                           |  |  |  |  |  |  |
| Other Info             | Guarantor Company : TBC / Auto lock / Renovated<br>/ Air-Con / Separated Toilet / Balcony / Internet<br>(Extra Charge) / Penalty Fee for Early Cancellation<br>/ Flooring / Washer / Dryer / Dishwasher |  |  |  |  |  |  |
| Building Information   |                                                                                                                                                                                                         |  |  |  |  |  |  |
| Completion             | May, 2007 Earthquake<br>Resistance New                                                                                                                                                                  |  |  |  |  |  |  |
| Structure              | RC, 5 story                                                                                                                                                                                             |  |  |  |  |  |  |
| Car Parking            | -                                                                                                                                                                                                       |  |  |  |  |  |  |
| <b>Bicycle Parking</b> | JPY44,000/ month                                                                                                                                                                                        |  |  |  |  |  |  |
| Music<br>Instrument    | - Pet -                                                                                                                                                                                                 |  |  |  |  |  |  |
| Facilities             | Delivery box / Elevator / Close to Station / 24h<br>Garbage Drop-off / Low-rise                                                                                                                         |  |  |  |  |  |  |
| Remarks                |                                                                                                                                                                                                         |  |  |  |  |  |  |
|                        |                                                                                                                                                                                                         |  |  |  |  |  |  |