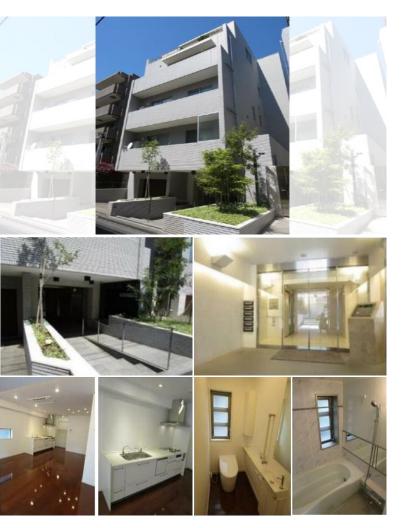

|                  | FOR RENT Property ID No. :152464       |  |          | HOUSEREP TOKYO INC. Website : www.houserep-tokyo.com |                                                 |                                                                                                  |  |
|------------------|----------------------------------------|--|----------|------------------------------------------------------|-------------------------------------------------|--------------------------------------------------------------------------------------------------|--|
| Property<br>Name | PLATINE CINQ                           |  | Unit No. | ТҮРЕ                                                 | Access                                          | Takanawadai Station on Toei Asakusa Line (4 min)<br>Shirokanedai Station on Namboku Line (7 min) |  |
|                  |                                        |  | 201      | Apt.                                                 |                                                 |                                                                                                  |  |
| Address          | 2-4-14, Shirokanedai, Minato-Ku, Tokyo |  |          |                                                      | Shirokanetakanawa Station on Mita Line (15 min) |                                                                                                  |  |

## Stylish Low Rise Apt. in Shirokanedai

HOUSEREP TOKYO INC.

#301, 1-4-15, Hiroo, Shibuya-ku, Tokyo 150-0012, Japan

inquiry@houserep-tokyo.com

ハウスレップ トーキョー株式会社

+81 (0)3 6427 5860

\*The actual Layout & Size may differ slightly from this floor plans & pictures.

Transaction Type : Intermediate Agent Fee : 1 month + tax

Website : www.houserep-tokyo.com

| Lease Conditions       |                                                                                                                                                                                                         |  |  |  |  |  |  |
|------------------------|---------------------------------------------------------------------------------------------------------------------------------------------------------------------------------------------------------|--|--|--|--|--|--|
| LAYOUT                 | 2 BR                                                                                                                                                                                                    |  |  |  |  |  |  |
| SIZE                   | 102.91 m <sup>2</sup> /1107.71 ft <sup>2</sup>                                                                                                                                                          |  |  |  |  |  |  |
|                        |                                                                                                                                                                                                         |  |  |  |  |  |  |
| RENT                   | JPY 450,000 / month                                                                                                                                                                                     |  |  |  |  |  |  |
| Management Fee         | JPY20,000/month                                                                                                                                                                                         |  |  |  |  |  |  |
| Deposit                | 3 months Key Money 1 month                                                                                                                                                                              |  |  |  |  |  |  |
| Lease Term             | Standard lease for 24 months                                                                                                                                                                            |  |  |  |  |  |  |
| Available              | lable Now                                                                                                                                                                                               |  |  |  |  |  |  |
| Renewal Fee            | 1 month                                                                                                                                                                                                 |  |  |  |  |  |  |
| Agent Fee              | 1 month + tax                                                                                                                                                                                           |  |  |  |  |  |  |
| Other Info             | Guarantor Company : TBC / Auto lock / Renovated<br>/ Air-Con / Separated Toilet / Balcony / Internet<br>(Extra Charge) / Penalty Fee for Early Cancellation<br>/ Flooring / Washer / Dryer / Dishwasher |  |  |  |  |  |  |
| Building Information   |                                                                                                                                                                                                         |  |  |  |  |  |  |
| Completion             | May, 2007 Earthquake<br>Resistance New                                                                                                                                                                  |  |  |  |  |  |  |
| Structure              | RC, 5 story                                                                                                                                                                                             |  |  |  |  |  |  |
| Car Parking            | -                                                                                                                                                                                                       |  |  |  |  |  |  |
| <b>Bicycle Parking</b> | JPY44,000/ month                                                                                                                                                                                        |  |  |  |  |  |  |
| Music<br>Instrument    | - Pet -                                                                                                                                                                                                 |  |  |  |  |  |  |
| Facilities             | Delivery box / Elevator / Close to Station / 24h<br>Garbage Drop-off / Low-rise                                                                                                                         |  |  |  |  |  |  |
| Remarks                |                                                                                                                                                                                                         |  |  |  |  |  |  |
|                        |                                                                                                                                                                                                         |  |  |  |  |  |  |