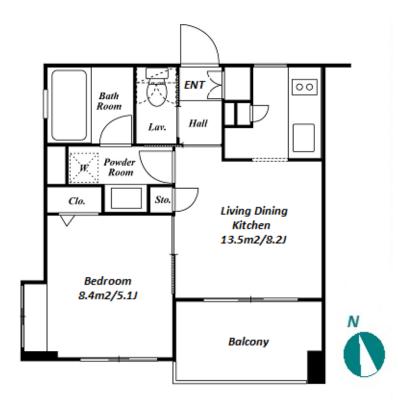

Lease Conditions 1BR **LAYOUT** 32.7 m<sup>2</sup>/351.97 ft<sup>2</sup> SIZE JPY 167,000 / month RENT Management Fee JPY8,000/month **Deposit** 2 months **Key Money** 1 month Standard lease for 24 months **Lease Term** Available End, Apr, 2024 Renewal Fee 1 month 1 month + tax**Agent Fee** Guarantor Company: TBC / Auto lock / Air-Con / Separated Toilet / Balcony / Penalty Fee for Early Other Info Cancellation / Flooring / Bathroom dryer / Corner **Building Information** Earthquake Jan, 2005 New Completion Resistance Structure SRC, 13 story **Car Parking** N/A

for 1 space (Included)

box / Elevator / Security

Pet

Within 20 min walk to Roppongi / Within 20 min to

Roppongi by train / Near Large Parks / Delivery

Negotiable

\*The actual Layout & Size may differ slightly from this floor plans & pictures.