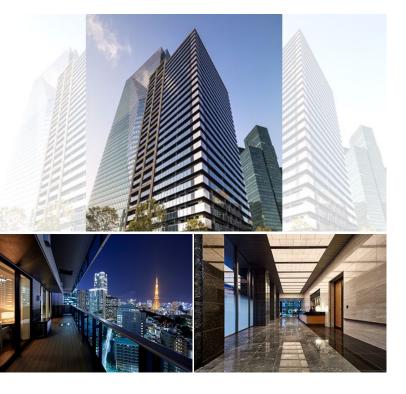

|         | FOR RENT                          | Property ID No. :152445 HOUSEREP TOKYO INC. Website : www.houserep-tokyo.com |          |      | Website : www.houserep-tokyo.com |                                                   |  |
|---------|-----------------------------------|------------------------------------------------------------------------------|----------|------|----------------------------------|---------------------------------------------------|--|
| · · ·   | ROPPONGI GRAND TOWER<br>RESIDENCE |                                                                              | Unit No. | ТҮРЕ | Access                           | Ropponngiicchoume Station on Namboku Line (1 min) |  |
|         |                                   |                                                                              | 310      | Apt. |                                  | Ropponngi Station on Hibiya Line (7 min)          |  |
| Address | 3-2-2, Roppongi, Minato-          | Ku, Tokyo                                                                    |          |      |                                  | Ropponngi Station on Oedo Line (7 min)            |  |

Modern Luxury Tower Residence in Roppongi, near Akasaka

HOUSEREP TOKYO INC.

#301, 1-4-15, Hiroo, Shibuya-ku, Tokyo 150-0012, Japan

inquiry@houserep-tokyo.com

ハウスレップ トーキョー株式会社

+81 (0)3 6427 5860

\*The actual Layout & Size may differ slightly from this floor plans & pictures

Transaction Type : Intermediate Agent Fee : 1 month + tax

Website : www.houserep-tokyo.com

| Lease Conditions     |                                                                                                                                                                                                                 |                          |         |  |  |  |  |
|----------------------|-----------------------------------------------------------------------------------------------------------------------------------------------------------------------------------------------------------------|--------------------------|---------|--|--|--|--|
| LAYOUT               | Studio                                                                                                                                                                                                          |                          |         |  |  |  |  |
| SIZE                 | 25.92 m <sup>2</sup> /279 ft <sup>2</sup>                                                                                                                                                                       |                          |         |  |  |  |  |
| RENT                 | JPY 200,000 / month                                                                                                                                                                                             |                          |         |  |  |  |  |
| Management Fee       | -                                                                                                                                                                                                               |                          |         |  |  |  |  |
| Deposit              | 2 months                                                                                                                                                                                                        | Key Money                | -       |  |  |  |  |
| Lease Term           | Fixed term lease for 36 months                                                                                                                                                                                  |                          |         |  |  |  |  |
| Available            | End, Apr, 2024                                                                                                                                                                                                  |                          |         |  |  |  |  |
| Renewal Fee          | -                                                                                                                                                                                                               |                          |         |  |  |  |  |
| Agent Fee            | 1 month + tax                                                                                                                                                                                                   |                          |         |  |  |  |  |
| Other Info           | Depreciation : 1 month / No Key Money / Auto<br>lock / Air-Con / Separated Toilet / Balcony /<br>Internet (Extra Charge) / Penalty Fee for Early<br>Cancellation / Flooring / Floor Heating / Bathroom<br>dryer |                          |         |  |  |  |  |
| Building Information |                                                                                                                                                                                                                 |                          |         |  |  |  |  |
| Completion           | Mar, 2016                                                                                                                                                                                                       | Earthquake<br>Resistance | New     |  |  |  |  |
| Structure            | RC, 27 story                                                                                                                                                                                                    |                          |         |  |  |  |  |
| Car Parking          | TBC                                                                                                                                                                                                             |                          |         |  |  |  |  |
| Bicycle Parking      | TBC                                                                                                                                                                                                             |                          |         |  |  |  |  |
| Music<br>Instrument  | -                                                                                                                                                                                                               | Pet                      | Allowed |  |  |  |  |
| Facilities           | Motorcycle Parking (TBC) / Gym (extra charge) /<br>Within 20 min walk to Roppongi / Near Large<br>Parks / Front desk / Concierge / Delivery box /<br>Elevator                                                   |                          |         |  |  |  |  |
| Remarks              |                                                                                                                                                                                                                 |                          |         |  |  |  |  |