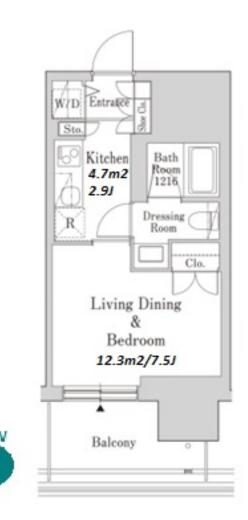

Modern Luxury Tower Residence in Roppongi, near Akasaka

HOUSEREP TOKYO INC.

#301, 1-4-15, Hiroo, Shibuya-ku, Tokyo 150-0012, Japan

inquiry@houserep-tokyo.com

ハウスレップ トーキョー株式会社

+81 (0)3 6427 5860

\*The actual Layout & Size may differ slightly from this floor plans & pictures

Transaction Type : Intermediate Agent Fee : 1 month + tax

Website : www.houserep-tokyo.com

| Lease Conditions     |                                                                                                                                                                                                                 |                          |         |  |  |  |  |
|----------------------|-----------------------------------------------------------------------------------------------------------------------------------------------------------------------------------------------------------------|--------------------------|---------|--|--|--|--|
| LAYOUT               | Studio                                                                                                                                                                                                          |                          |         |  |  |  |  |
| SIZE                 | 25.92 m <sup>2</sup> /279 ft <sup>2</sup>                                                                                                                                                                       |                          |         |  |  |  |  |
| RENT                 | JPY 200,000 / month                                                                                                                                                                                             |                          |         |  |  |  |  |
| Management Fee       | -                                                                                                                                                                                                               |                          |         |  |  |  |  |
| Deposit              | 2 months                                                                                                                                                                                                        | Key Money                | -       |  |  |  |  |
| Lease Term           | Fixed term lease for 36 months                                                                                                                                                                                  |                          |         |  |  |  |  |
| Available            | End, Apr, 2024                                                                                                                                                                                                  |                          |         |  |  |  |  |
| Renewal Fee          | -                                                                                                                                                                                                               |                          |         |  |  |  |  |
| Agent Fee            | 1 month + tax                                                                                                                                                                                                   |                          |         |  |  |  |  |
| Other Info           | Depreciation : 1 month / No Key Money / Auto<br>lock / Air-Con / Separated Toilet / Balcony /<br>Internet (Extra Charge) / Penalty Fee for Early<br>Cancellation / Flooring / Floor Heating / Bathroom<br>dryer |                          |         |  |  |  |  |
| Building Information |                                                                                                                                                                                                                 |                          |         |  |  |  |  |
| Completion           | Mar, 2016                                                                                                                                                                                                       | Earthquake<br>Resistance | New     |  |  |  |  |
| Structure            | RC, 27 story                                                                                                                                                                                                    |                          |         |  |  |  |  |
| Car Parking          | TBC                                                                                                                                                                                                             |                          |         |  |  |  |  |
| Bicycle Parking      | TBC                                                                                                                                                                                                             |                          |         |  |  |  |  |
| Music<br>Instrument  | -                                                                                                                                                                                                               | Pet                      | Allowed |  |  |  |  |
| Facilities           | Motorcycle Parking (TBC) / Gym (extra charge) /<br>Within 20 min walk to Roppongi / Near Large<br>Parks / Front desk / Concierge / Delivery box /<br>Elevator                                                   |                          |         |  |  |  |  |
| Remarks              |                                                                                                                                                                                                                 |                          |         |  |  |  |  |