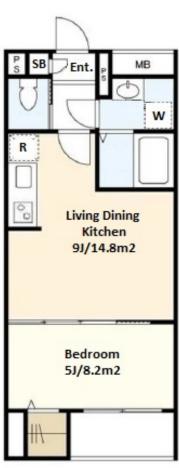

| Lease Conditions      |                                                                                                                                                                                               |
|-----------------------|-----------------------------------------------------------------------------------------------------------------------------------------------------------------------------------------------|
| LAYOUT                | 1 BR                                                                                                                                                                                          |
| SIZE                  | 33.53 m <sup>2</sup> /360.91 ft <sup>2</sup>                                                                                                                                                  |
| RENT                  | JPY 128,000 / month                                                                                                                                                                           |
| <b>Management Fee</b> | JPY9,000/month                                                                                                                                                                                |
| Deposit               | 1 month Key Money 1 month                                                                                                                                                                     |
| Lease Term            | Standard lease for 24 months                                                                                                                                                                  |
| Available             | Mid, Mar, 2024                                                                                                                                                                                |
| Renewal Fee           | 1 month                                                                                                                                                                                       |
| Agent Fee             | 1 month + tax                                                                                                                                                                                 |
| Other Info            | Key Replacement Fee : JPY40,000 Tax not included / Guarantor Company : TBC / Auto lock / Air-Con / Separated Toilet / Balcony / Internet (Extra Charge) / CS/CATV / Flooring / Bathroom dryer |
| Building Information  |                                                                                                                                                                                               |
| Completion            | Mar, 2018 Earthquake Resistance New                                                                                                                                                           |
| Structure             | RC, 4 story                                                                                                                                                                                   |
| Car Parking           | -                                                                                                                                                                                             |
| Bicycle Parking       | ( Included )                                                                                                                                                                                  |
| Music<br>Instrument   | - Pet -                                                                                                                                                                                       |
| Facilities            | Delivery box / Low-rise                                                                                                                                                                       |