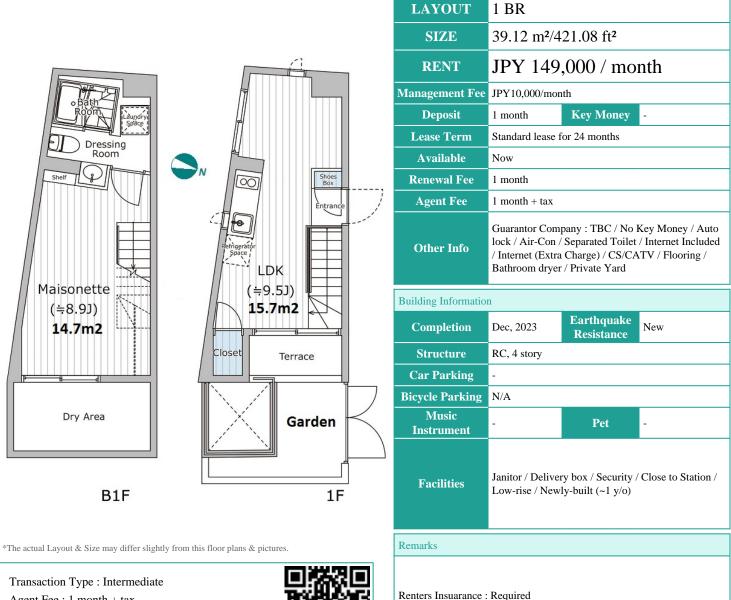

|                  | FOR RENT Property ID No. :152442           |  |          |      |  | HOUSEREP TOKYO INC. Website : www.houserep-tokyo.com                                          |
|------------------|--------------------------------------------|--|----------|------|--|-----------------------------------------------------------------------------------------------|
| Property<br>Name | FARE NISHISHINJUKU 8                       |  | Unit No. | ТҮРЕ |  | Nishishinnjukugochoume Station on Oedo Line (4 min)<br>Hatsudai Station on Keio Line (13 min) |
|                  |                                            |  | 103      | Apt. |  |                                                                                               |
| Address          | 4-20-14, Nishishinjuku, Shinjuku-Ku, Tokyo |  |          |      |  |                                                                                               |
|                  |                                            |  |          |      |  |                                                                                               |

Low rise apartment in TOKYO close Nishishinjuku 5chome Sta.

Lease Conditions

HOUSEREP TOKYO INC. ハウスレップ トーキョー 株式会社 #301, 1-4-15, Hiroo, Shibuya-ku, Tokyo 150-0012, Japan

+81 (0)3 6427 5860 inquiry@houserep-tokyo.com Agent Fee : 1 month + tax