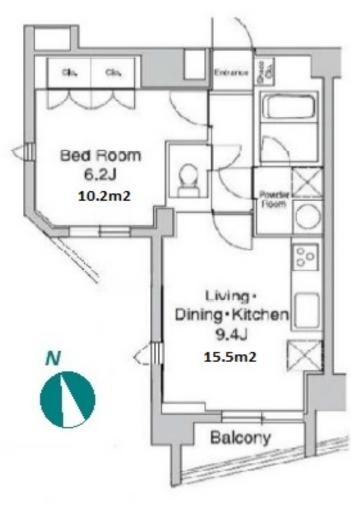

| Lease Conditions     |                                                                                                                                                                              |
|----------------------|------------------------------------------------------------------------------------------------------------------------------------------------------------------------------|
| LAYOUT               | 1 BR                                                                                                                                                                         |
| SIZE                 | 39.47 m <sup>2</sup> /424.85 ft <sup>2</sup>                                                                                                                                 |
| RENT                 | JPY 165,000 / month                                                                                                                                                          |
| Management Fee       | JPY8,000/month                                                                                                                                                               |
| Deposit              | 1 month Key Money 1 month                                                                                                                                                    |
| Lease Term           | Standard lease for 24 months                                                                                                                                                 |
| Available            | End, Mar, 2024                                                                                                                                                               |
| Renewal Fee          | 1 month                                                                                                                                                                      |
| Agent Fee            | 1 month + tax                                                                                                                                                                |
| Other Info           | Key Replacement Fee : JPY30,000 Tax not included / Guarantor Company : TBC / Auto lock / Air-Con / Separated Toilet / Balcony / Internet Included / CS/CATV / Bathroom dryer |
| Building Information |                                                                                                                                                                              |
| Completion           | Jan, 2005 Earthquake Resistance New                                                                                                                                          |
| Structure            | RC, 10 story                                                                                                                                                                 |
| Car Parking          | N/A                                                                                                                                                                          |
| Bicycle Parking      | ( Included )                                                                                                                                                                 |
| Music<br>Instrument  | - Pet -                                                                                                                                                                      |
| Facilities           | Delivery box / Elevator / Security / Close to Station                                                                                                                        |