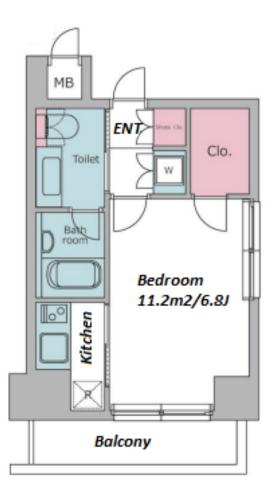

|                                         | FOR RENT                            | Property ID No. :152435               |          |      | P TOKYO INC. Website : www.houserep-tokyo.com |                                                                                               |  |
|-----------------------------------------|-------------------------------------|---------------------------------------|----------|------|-----------------------------------------------|-----------------------------------------------------------------------------------------------|--|
|                                         | KDX RESIDENCE<br>NIHOMBASHIHAKOZAKI |                                       | Unit No. | ТҮРЕ |                                               |                                                                                               |  |
|                                         |                                     |                                       | 902      | Apt. |                                               | Suitennguumae Station on Hanzomon Line (3 min)<br>Ninngyouchou Station on Hibiya Line (9 min) |  |
| Address                                 | 38-1, Nihombashihakozaki            | Nihombashihakozakicho, Chuo-Ku, Tokyo |          |      | -                                             |                                                                                               |  |
| Middle                                  | Rise Apt. in Hakoza                 | akicho, Near Sumida-river             |          |      | Lease Conditions                              |                                                                                               |  |
| r i i i i i i i i i i i i i i i i i i i |                                     |                                       |          |      |                                               | LAYOUT Studio                                                                                 |  |

Transaction Type : Intermediate Agent Fee : 1 month + tax

Website : www.houserep-tokyo.com

| LAYOUT               | Studio                                                                                                                                                                                                  |                          |         |  |  |
|----------------------|---------------------------------------------------------------------------------------------------------------------------------------------------------------------------------------------------------|--------------------------|---------|--|--|
| SIZE                 | 24.17 m <sup>2</sup> /260.16 ft <sup>2</sup>                                                                                                                                                            |                          |         |  |  |
| RENT                 | JPY 105,000 / month                                                                                                                                                                                     |                          |         |  |  |
| Management Fee       | JPY10,000/month                                                                                                                                                                                         |                          |         |  |  |
| Deposit              | 2 months                                                                                                                                                                                                | Key Money                | 1 month |  |  |
| Lease Term           | Standard lease for 24 months                                                                                                                                                                            |                          |         |  |  |
| Available            | End, Apr, 2024                                                                                                                                                                                          |                          |         |  |  |
| Renewal Fee          | 1 month                                                                                                                                                                                                 |                          |         |  |  |
| Agent Fee            | 1 month + tax                                                                                                                                                                                           |                          |         |  |  |
| Other Info           | Key Replacement Fee : JPY20,000 Tax not<br>included / Guarantor Company : TBC / Auto lock /<br>Air-Con / Separated Toilet / Balcony / Penalty Fee<br>for Early Cancellation / Flooring / Bathroom dryer |                          |         |  |  |
| Building Information |                                                                                                                                                                                                         |                          |         |  |  |
| Completion           | Mar, 2004                                                                                                                                                                                               | Earthquake<br>Resistance | New     |  |  |
| Structure            | SRC, 112 story                                                                                                                                                                                          |                          |         |  |  |
| Car Parking          | N/A                                                                                                                                                                                                     |                          |         |  |  |
| Bicycle Parking      | ТВС                                                                                                                                                                                                     |                          |         |  |  |
| Music<br>Instrument  | -                                                                                                                                                                                                       | Pet                      | N/A     |  |  |
| Facilities           | ties Delivery box / Elevator                                                                                                                                                                            |                          |         |  |  |