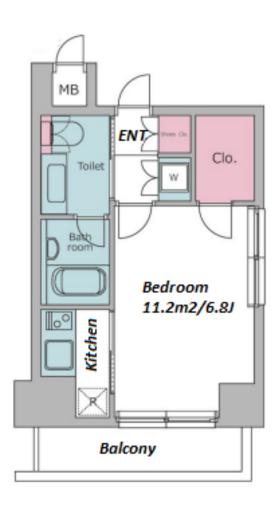

## Middle Rise Apt. in Hakozakicho, Near Sumida-river

\*The actual Layout & Size may differ slightly from this floor plans & pictures

HOUSEREP TOKYO INC. ハウスレップ トーキョー 株式会社

#301, 1-4-15, Hiroo, Shibuya-ku, Tokyo 150-0012, Japan +81 (0)3 6427 5860 inquiry@houserep-tokyo.com

Transaction Type: Intermediate Agent Fee: 1 month + tax

Website: www.houserep-tokyo.com

Renters Insuarance: Required

| Lease Conditions      |                                                                                                                                                                                              |                          |         |
|-----------------------|----------------------------------------------------------------------------------------------------------------------------------------------------------------------------------------------|--------------------------|---------|
| LAYOUT                | Studio                                                                                                                                                                                       |                          |         |
| SIZE                  | 24.17 m <sup>2</sup> /260.16 ft <sup>2</sup>                                                                                                                                                 |                          |         |
| RENT                  | JPY 102,000 / month                                                                                                                                                                          |                          |         |
| <b>Management Fee</b> | JPY10,000/month                                                                                                                                                                              |                          |         |
| Deposit               | 2 months                                                                                                                                                                                     | Key Money                | 1 month |
| Lease Term            | Standard lease for 24 months                                                                                                                                                                 |                          |         |
| Available             | End, Apr, 2024                                                                                                                                                                               |                          |         |
| Renewal Fee           | 1 month                                                                                                                                                                                      |                          |         |
| Agent Fee             | 1 month + tax                                                                                                                                                                                |                          |         |
| Other Info            | Key Replacement Fee: JPY20,000 Tax not included / Guarantor Company: TBC / Auto lock / Air-Con / Separated Toilet / Balcony / Penalty Fee for Early Cancellation / Flooring / Bathroom dryer |                          |         |
| Building Information  |                                                                                                                                                                                              |                          |         |
| Completion            | Mar, 2004                                                                                                                                                                                    | Earthquake<br>Resistance | New     |
| Structure             | SRC, 112 story                                                                                                                                                                               |                          |         |
| Car Parking           | N/A                                                                                                                                                                                          |                          |         |
| Bicycle Parking       | TBC                                                                                                                                                                                          |                          |         |
| Music<br>Instrument   | -                                                                                                                                                                                            | Pet                      | N/A     |
| Facilities            | Delivery box / Elevator                                                                                                                                                                      |                          |         |
| Remarks               |                                                                                                                                                                                              |                          |         |
| I                     |                                                                                                                                                                                              |                          |         |