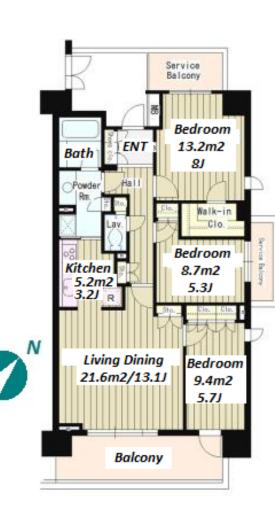

Transaction Type : Intermediate

Agent Fee : 1 month + tax

Website : www.houserep-tokyo.com

| Lease Conditions     |                                                                                                                                                                                                                                                                                                   |            |            |  |  |  |
|----------------------|---------------------------------------------------------------------------------------------------------------------------------------------------------------------------------------------------------------------------------------------------------------------------------------------------|------------|------------|--|--|--|
| LAYOUT               | 3 BR                                                                                                                                                                                                                                                                                              |            |            |  |  |  |
| SIZE                 | 81.2 m²/874.02 ft²                                                                                                                                                                                                                                                                                |            |            |  |  |  |
| RENT                 | JPY 360,000 / month                                                                                                                                                                                                                                                                               |            |            |  |  |  |
| Management Fee       | JPY10,000/month                                                                                                                                                                                                                                                                                   |            |            |  |  |  |
| Deposit              | 1 month                                                                                                                                                                                                                                                                                           | Key Money  | 1.5 months |  |  |  |
| Lease Term           | Standard lease for 24 months                                                                                                                                                                                                                                                                      |            |            |  |  |  |
| Available            | End, Mar, 2024                                                                                                                                                                                                                                                                                    |            |            |  |  |  |
| Renewal Fee          | ewal Fee 1 month                                                                                                                                                                                                                                                                                  |            |            |  |  |  |
| Agent Fee            | 1 month + tax                                                                                                                                                                                                                                                                                     |            |            |  |  |  |
| Other Info           | Key Replacement Fee : JPY20,000 Tax not included /<br>Guarantor Company : TBC / Auto lock / Air-Con /<br>Separated Toilet / Balcony / Internet Included / Penalty<br>Fee for Early Cancellation / Musical Instrument<br>Negotiable / CS/CATV / Flooring / Floor Heating /<br>Bathroom dryer / WIC |            |            |  |  |  |
| Building Information |                                                                                                                                                                                                                                                                                                   |            |            |  |  |  |
| Completion           | Aug, 2004                                                                                                                                                                                                                                                                                         | Earthquake | New        |  |  |  |