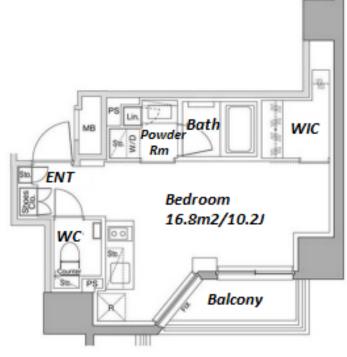

## Lease Conditions Studio **LAYOUT** 28.33 m<sup>2</sup>/304.94 ft<sup>2</sup> SIZE JPY 118,000 / month RENT Management Fee JPY10,000/month **Key Money Deposit** 2 months **Lease Term** Standard lease for 24 months Available End, May, 2024 Renewal Fee 1 month **Agent Fee** 1 month + taxKey Replacement Fee: JPY20,000 Tax not included / Guarantor Company: TBC / No Key Money / Free rent / Auto lock / Air-Con / Separated Toilet / Balcony / Other Info Internet Included / Penalty Fee for Early Cancellation / Musical Instrument Negotiable / Flooring / Bathroom dryer / WIC