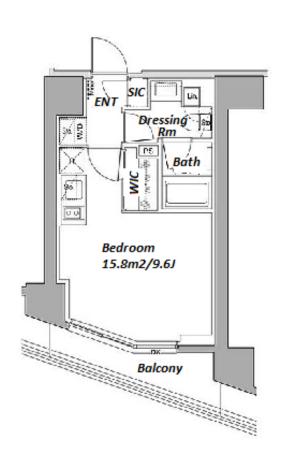

\*The actual Layout & Size may differ slightly from this floor plans & pictures.

Website: www.houserep-tokyo.com

| Lease Conditions      |                                                                                                                                                                                                                                                                                   |           |   |
|-----------------------|-----------------------------------------------------------------------------------------------------------------------------------------------------------------------------------------------------------------------------------------------------------------------------------|-----------|---|
| LAYOUT                | Studio                                                                                                                                                                                                                                                                            |           |   |
| SIZE                  | 26.51 m <sup>2</sup> /285.35 ft <sup>2</sup>                                                                                                                                                                                                                                      |           |   |
| RENT                  | JPY 118,000 / month                                                                                                                                                                                                                                                               |           |   |
| <b>Management Fee</b> | JPY10,000/month                                                                                                                                                                                                                                                                   |           |   |
| Deposit               | 2 months                                                                                                                                                                                                                                                                          | Key Money | - |
| Lease Term            | Standard lease for 24 months                                                                                                                                                                                                                                                      |           |   |
| Available             | End, Feb, 2024                                                                                                                                                                                                                                                                    |           |   |
| Renewal Fee           | 1 month                                                                                                                                                                                                                                                                           |           |   |
| Agent Fee             | 1 month + tax                                                                                                                                                                                                                                                                     |           |   |
| Other Info            | Key Replacement Fee: JPY20,000 Tax not included / Guarantor Company: TBC / No Key Money / Free rent / Auto lock / Air-Con / Separated Toilet / Balcony / Internet Included / Penalty Fee for Early Cancellation / Musical Instrument Negotiable / Flooring / Bathroom dryer / WIC |           |   |