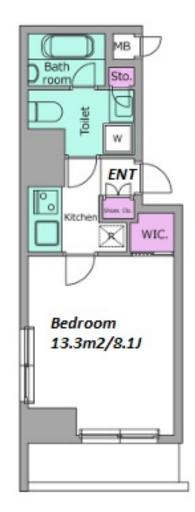

Website: www.houserep-tokyo.com

| ,                     | ,                                                                                                                                                                             |                          |     |
|-----------------------|-------------------------------------------------------------------------------------------------------------------------------------------------------------------------------|--------------------------|-----|
| Lease Conditions      |                                                                                                                                                                               |                          |     |
| LAYOUT                | Studio                                                                                                                                                                        |                          |     |
| SIZE                  | 25.49 m <sup>2</sup> /274.37 ft <sup>2</sup>                                                                                                                                  |                          |     |
| RENT                  | JPY 122,000 / month                                                                                                                                                           |                          |     |
| <b>Management Fee</b> | JPY15,000/month                                                                                                                                                               |                          |     |
| Deposit               | 1 month                                                                                                                                                                       | Key Money                | -   |
| Lease Term            | Standard lease for 24 months                                                                                                                                                  |                          |     |
| Available             | End, Feb, 2024                                                                                                                                                                |                          |     |
| Renewal Fee           | 1 month                                                                                                                                                                       |                          |     |
| Agent Fee             | 1 month + tax                                                                                                                                                                 |                          |     |
| Other Info            | Key Replacement Fee : JPY30,000 Tax not included / Guarantor Company : TBC / No Key Money / Free rent / Separated Toilet / Balcony / Penalty Fee for Early Cancellation / WIC |                          |     |
| Building Information  |                                                                                                                                                                               |                          |     |
| Completion            | Mar, 2015                                                                                                                                                                     | Earthquake<br>Resistance | New |
| Structure             | RC, 11 story                                                                                                                                                                  |                          |     |
| Car Parking           | <del>-</del>                                                                                                                                                                  |                          |     |
| Bicycle Parking       | -                                                                                                                                                                             |                          |     |
| Music<br>Instrument   | -                                                                                                                                                                             | Pet                      | N/A |
| Facilities            | Delivery box / Elevator / Newly-built (~7 y/o)                                                                                                                                |                          |     |