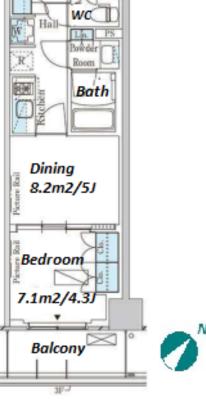

|           | FOR RENT                                           | Property ID No. :152423 |          |       |         | HOUSEREP TOKYO INC.                                                                            | Website : www.houser                        | ep-tokyo.com                                                                                                                                                                                                                                                                         |
|-----------|----------------------------------------------------|-------------------------|----------|-------|---------|------------------------------------------------------------------------------------------------|---------------------------------------------|--------------------------------------------------------------------------------------------------------------------------------------------------------------------------------------------------------------------------------------------------------------------------------------|
|           | PARK AXIS YOK                                      | OHAMA ODORI             | Unit No. | TYPE  |         |                                                                                                |                                             |                                                                                                                                                                                                                                                                                      |
|           | KOEN                                               |                         | 402      | Apt.  | Access  | Isezakichoujamachi Station on Blue Line (4 min)<br>Kannnai Station on JR Negishi Line (11 min) |                                             |                                                                                                                                                                                                                                                                                      |
| Address   | 3-5, Fujimicho, Naka-Ku,                           | Yokohama-Shi, Kanagawa  |          |       |         |                                                                                                |                                             |                                                                                                                                                                                                                                                                                      |
| Stylish I | Stylish Mid Rise Apt. in Yokohama near Kannai stn. |                         |          |       |         |                                                                                                |                                             |                                                                                                                                                                                                                                                                                      |
|           | I                                                  |                         |          |       |         |                                                                                                | LAYOUT                                      | 1 BR                                                                                                                                                                                                                                                                                 |
|           |                                                    |                         |          |       |         | SIZE                                                                                           | 30.4 m <sup>2</sup> /327.22 ft <sup>2</sup> |                                                                                                                                                                                                                                                                                      |
|           |                                                    |                         | 5        | 1     |         | RENT                                                                                           | JPY 116,000 / month                         |                                                                                                                                                                                                                                                                                      |
|           |                                                    |                         |          |       | 247     |                                                                                                | Management Fee                              | JPY12,000/month                                                                                                                                                                                                                                                                      |
|           |                                                    |                         |          | -Bas- | NT Stor |                                                                                                | Deposit                                     | 2 months Key Money -                                                                                                                                                                                                                                                                 |
|           |                                                    |                         |          |       | A WC    |                                                                                                | Lease Term                                  | Standard lease for 24 months                                                                                                                                                                                                                                                         |
|           |                                                    |                         |          |       | Bowder  | 15                                                                                             | Available                                   | End, Mar, 2024                                                                                                                                                                                                                                                                       |
|           |                                                    |                         | R        | R     | B       | Renewal Fee                                                                                    | 1 month                                     |                                                                                                                                                                                                                                                                                      |
| FIL       |                                                    | 1                       |          | Bath  | 9       | Agent Fee                                                                                      | 1 month + tax                               |                                                                                                                                                                                                                                                                                      |
|           |                                                    |                         |          |       | Ktehin  |                                                                                                | Other Info                                  | Key Replacement Fee : JPY15,000 Tax not included /<br>Guarantor Company : TBC / No Key Money / Free rent /<br>Auto lock / Air-Con / Separated Toilet / Balcony /<br>Internet Included / Penalty Fee for Early Cancellation /<br>Musical Instrument Negotiable / CS/CATV / Flooring / |