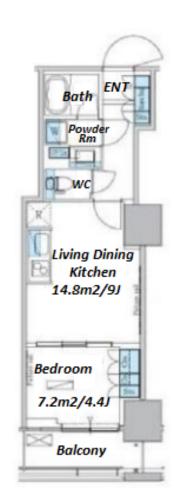

## Modern stylish apt. in Kannai, Yokohama

\*The actual Layout & Size may differ slightly from this floor plans & pictures

HOUSEREP TOKYO INC. ハウスレップ トーキョー 株式会社

#301, 1-4-15, Hiroo, Shibuya-ku, Tokyo 150-0012, Japan +81 (0)3 6427 5860 inquiry@houserep-tokyo.com

Transaction Type: Intermediate Agent Fee: 1 month + tax

Website: www.houserep-tokyo.com

| Lease Conditions     |                                                                                                                                              |                          |                                      |
|----------------------|----------------------------------------------------------------------------------------------------------------------------------------------|--------------------------|--------------------------------------|
| LAYOUT               | 1 BR                                                                                                                                         |                          |                                      |
| SIZE                 | 35.13 m <sup>2</sup> /378.13 ft <sup>2</sup>                                                                                                 |                          |                                      |
| RENT                 | JPY 152,000 / month                                                                                                                          |                          |                                      |
| Management Fee       | JPY12,000/month                                                                                                                              |                          |                                      |
| Deposit              | 2 months                                                                                                                                     | Key Money                | 1 month                              |
| Lease Term           | Standard lease for 24 months                                                                                                                 |                          |                                      |
| Available            | End, May, 2024                                                                                                                               |                          |                                      |
| Renewal Fee          | 1 month                                                                                                                                      |                          |                                      |
| Agent Fee            | 1 month + tax                                                                                                                                |                          |                                      |
| Other Info           | Guarantor Company : TBC / Auto lock / Air-Con /<br>Separated Toilet / Balcony / Musical Instrument<br>Negotiable / Flooring / Bathroom dryer |                          |                                      |
| Building Information |                                                                                                                                              |                          |                                      |
| Completion           | Jun, 2016                                                                                                                                    | Earthquake<br>Resistance | New                                  |
| Structure            | RC, 15 story                                                                                                                                 |                          |                                      |
| Car Parking          | extra charge                                                                                                                                 |                          |                                      |
| Bicycle Parking      | TBC                                                                                                                                          |                          |                                      |
| Music<br>Instrument  | Negotiable                                                                                                                                   | Pet                      | Negotiable * a<br>small dog or a cat |