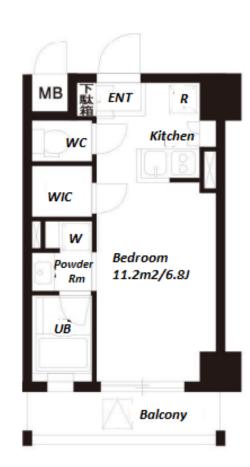

Cozy Apt. in Shirokane-Takanawa, near "Azabu Juan"

Motorcycle Parking (TBC) / Delivery box /

Transaction Type: Intermediate

Website: www.houserep-tokyo.com

\*The actual Layout & Size may differ slightly from this floor plans & pictures