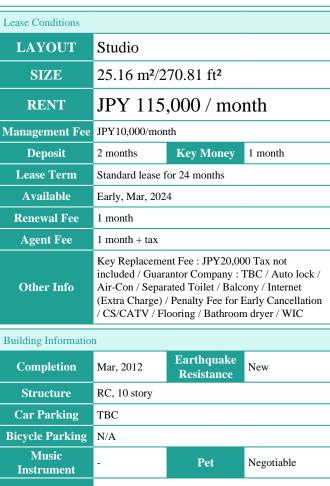

Cozy Apt. in Shirokane-Takanawa, near "Azabu Juan"

Motorcycle Parking (TBC) / Delivery box /

Transaction Type: Intermediate

Website: www.houserep-tokyo.com

\*The actual Layout & Size may differ slightly from this floor plans & pictures

#301, 1-4-15, Hiroo, Shibuya-ku, Tokyo 150-0012, Japan +81 (0)3 6427 5860 inquiry@houserep-tokyo.com

Remarks

**Facilities** 

Tenant support fee: JPY.10,000+tax/2yrs. Internet: JPY.1,500+tax/month

Elevator