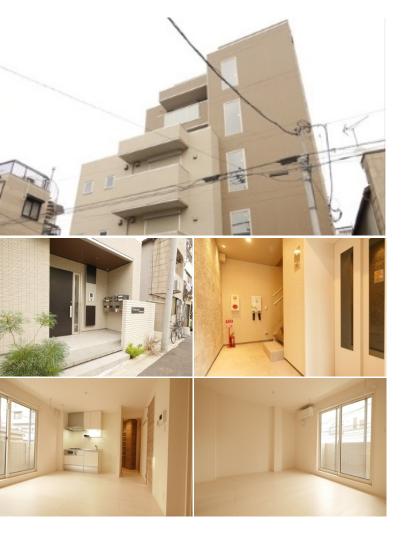

|                  | FOR RENT                 | Property ID No. :152411 |          |      |  | HOUSEREP TOKYO INC. Website : www.houserep-tokyo.com |  |
|------------------|--------------------------|-------------------------|----------|------|--|------------------------------------------------------|--|
| Property<br>Name | CITRUS YUNOS KOISHIKAWA  |                         | Unit No. | TYPE |  | Rourakaenin station on raunooka Ene (12 mil)         |  |
|                  |                          |                         | 302      | Apt. |  |                                                      |  |
| Address          | 4-11-2, Koishikawa, Bunk | yo-Ku, Tokyo            |          |      |  | Kasuga Station on Oedo Line (13 min)                 |  |

Low rise apartment in Koischikawa area close to Kourakuen Sta.

HOUSEREP TOKYO INC.

#301, 1-4-15, Hiroo, Shibuya-ku, Tokyo 150-0012, Japan

inquiry@houserep-tokyo.com

ハウスレップ トーキョー 株式会社

+81 (0)3 6427 5860

\*The actual Layout & Size may differ slightly from this floor plans & pictures.

Transaction Type : Intermediate Agent Fee : 1 month + tax

Website : www.houserep-tokyo.com

| Lease Conditions              |                                                                                                                                                 |                          |            |  |  |  |  |  |
|-------------------------------|-------------------------------------------------------------------------------------------------------------------------------------------------|--------------------------|------------|--|--|--|--|--|
| LAYOUT                        | 2 BR                                                                                                                                            |                          |            |  |  |  |  |  |
| SIZE                          | 56.41 m <sup>2</sup> /607.19 ft <sup>2</sup>                                                                                                    |                          |            |  |  |  |  |  |
| RENT                          | JPY 215,000 / month                                                                                                                             |                          |            |  |  |  |  |  |
| Management Fee                | JPY15,000/month                                                                                                                                 |                          |            |  |  |  |  |  |
| Deposit                       | 1 month                                                                                                                                         | Key Money                | 1 month    |  |  |  |  |  |
| Lease Term                    | Standard lease for 24 months                                                                                                                    |                          |            |  |  |  |  |  |
| Available                     | Now                                                                                                                                             |                          |            |  |  |  |  |  |
| <b>Renewal Fee</b>            | al Fee 1 month                                                                                                                                  |                          |            |  |  |  |  |  |
| Agent Fee                     | 1 month + tax                                                                                                                                   |                          |            |  |  |  |  |  |
| Other Info                    | Guarantor Company : TBC / Auto lock / Air-Con /<br>Separated Toilet / Balcony / No Smoking /<br>CS/CATV / Bathroom dryer / WIC                  |                          |            |  |  |  |  |  |
| Building Information          |                                                                                                                                                 |                          |            |  |  |  |  |  |
| Completion                    | Mar, 2017                                                                                                                                       | Earthquake<br>Resistance | New        |  |  |  |  |  |
| Structure                     | SC, 4 story                                                                                                                                     |                          |            |  |  |  |  |  |
| Car Parking                   | N/A                                                                                                                                             |                          |            |  |  |  |  |  |
| <b>Bicycle Parking</b>        | TBC                                                                                                                                             |                          |            |  |  |  |  |  |
| Music<br>Instrument           | -                                                                                                                                               | Pet                      | Negotiable |  |  |  |  |  |
| Facilities                    | Motorcycle Parking (TBC) / Near Large Parks /<br>Delivery box / Elevator / Security / 24h Garbage<br>Drop-off / Low-rise / Newly-built (~7 y/o) |                          |            |  |  |  |  |  |
| Remarks                       |                                                                                                                                                 |                          |            |  |  |  |  |  |
| Renters Insuarance : Required |                                                                                                                                                 |                          |            |  |  |  |  |  |