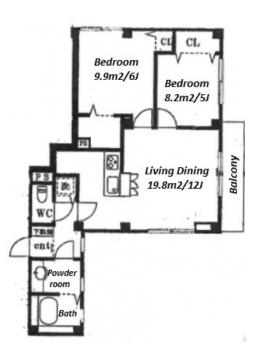

Low rise apartment in Koischikawa area close to Kourakuen Sta.

HOUSEREP TOKYO INC.

#301, 1-4-15, Hiroo, Shibuya-ku, Tokyo 150-0012, Japan

inquiry@houserep-tokyo.com

ハウスレップ トーキョー 株式会社

+81 (0)3 6427 5860

\*The actual Layout & Size may differ slightly from this floor plans & pictures.

Transaction Type : Intermediate Agent Fee : 1 month + tax

Website : www.houserep-tokyo.com

| Lease Conditions              |                                                                                                                                                 |                          |            |  |  |  |  |  |
|-------------------------------|-------------------------------------------------------------------------------------------------------------------------------------------------|--------------------------|------------|--|--|--|--|--|
| LAYOUT                        | 2 BR                                                                                                                                            |                          |            |  |  |  |  |  |
| SIZE                          | 56.41 m <sup>2</sup> /607.19 ft <sup>2</sup>                                                                                                    |                          |            |  |  |  |  |  |
| RENT                          | JPY 215,000 / month                                                                                                                             |                          |            |  |  |  |  |  |
| Management Fee                | JPY15,000/month                                                                                                                                 |                          |            |  |  |  |  |  |
| Deposit                       | 1 month                                                                                                                                         | Key Money                | 1 month    |  |  |  |  |  |
| Lease Term                    | Standard lease for 24 months                                                                                                                    |                          |            |  |  |  |  |  |
| Available                     | Now                                                                                                                                             |                          |            |  |  |  |  |  |
| <b>Renewal Fee</b>            | al Fee 1 month                                                                                                                                  |                          |            |  |  |  |  |  |
| Agent Fee                     | 1 month + tax                                                                                                                                   |                          |            |  |  |  |  |  |
| Other Info                    | Guarantor Company : TBC / Auto lock / Air-Con /<br>Separated Toilet / Balcony / No Smoking /<br>CS/CATV / Bathroom dryer / WIC                  |                          |            |  |  |  |  |  |
| Building Information          |                                                                                                                                                 |                          |            |  |  |  |  |  |
| Completion                    | Mar, 2017                                                                                                                                       | Earthquake<br>Resistance | New        |  |  |  |  |  |
| Structure                     | SC, 4 story                                                                                                                                     |                          |            |  |  |  |  |  |
| Car Parking                   | N/A                                                                                                                                             |                          |            |  |  |  |  |  |
| <b>Bicycle Parking</b>        | TBC                                                                                                                                             |                          |            |  |  |  |  |  |
| Music<br>Instrument           | -                                                                                                                                               | Pet                      | Negotiable |  |  |  |  |  |
| Facilities                    | Motorcycle Parking (TBC) / Near Large Parks /<br>Delivery box / Elevator / Security / 24h Garbage<br>Drop-off / Low-rise / Newly-built (~7 y/o) |                          |            |  |  |  |  |  |
| Remarks                       |                                                                                                                                                 |                          |            |  |  |  |  |  |
| Renters Insuarance : Required |                                                                                                                                                 |                          |            |  |  |  |  |  |