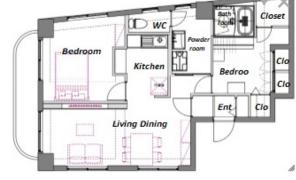

## Full renovated in Sep 2023

**Property** 

Name

\*The actual Layout & Size may differ slightly from this floor plans & pictures.

HOUSEREP TOKYO INC. ハウスレップ トーキョー 株式会社

#301, 1-4-15, Hiroo, Shibuya-ku, Tokyo 150-0012, Japan +81 (0)3 6427 5860 inquiry@houserep-tokyo.com

Transaction Type: Intermediate Agent Fee: 1 month + tax

Website: www.houserep-tokyo.com

| Lease Conditions      |                                                                                                                                                                                 |                          |            |
|-----------------------|---------------------------------------------------------------------------------------------------------------------------------------------------------------------------------|--------------------------|------------|
| LAYOUT                | 2 BR                                                                                                                                                                            |                          |            |
| SIZE                  | 58.58 m <sup>2</sup> /630.54 ft <sup>2</sup>                                                                                                                                    |                          |            |
| RENT                  | JPY 157,000 / month                                                                                                                                                             |                          |            |
| <b>Management Fee</b> | JPY10,000/month                                                                                                                                                                 |                          |            |
| Deposit               | 1 month                                                                                                                                                                         | Key Money                | 1 month    |
| Lease Term            | Standard lease for 24 months                                                                                                                                                    |                          |            |
| Available             | End, Mar, 2024                                                                                                                                                                  |                          |            |
| Renewal Fee           | 1 month                                                                                                                                                                         |                          |            |
| Agent Fee             | 1 month + tax                                                                                                                                                                   |                          |            |
| Other Info            | Key Replacement Fee : JPY20,000 Tax not included / Guarantor Company : TBC / Auto lock / Renovated / Air-Con / Separated Toilet / Balcony / CS/CATV / Flooring / Bathroom dryer |                          |            |
| Building Information  |                                                                                                                                                                                 |                          |            |
| Completion            | Mar, 1993                                                                                                                                                                       | Earthquake<br>Resistance | New        |
| Structure             | RC, 3 story                                                                                                                                                                     |                          |            |
| Car Parking           | N/A                                                                                                                                                                             |                          |            |
| Bicycle Parking       | JPY500 + tax / month                                                                                                                                                            |                          |            |
| Music<br>Instrument   | -                                                                                                                                                                               | Pet                      | Negotiable |
| Facilities            | Motorcycle Parking (TBC) / Elevator / Security / Low-rise                                                                                                                       |                          |            |