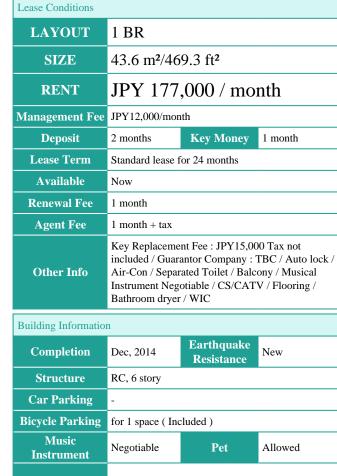

Transaction Type: Intermediate Agent Fee: 1 month + tax

Website: www.houserep-tokyo.com

## Remarks

**Facilities** 

Renters Insuarance: Required / Bicycle parking: 2,000yen+tax for a bike sticker / Pet:additional deposit (1 month) / Pet: a small dog or a

Motorcycle Parking (TBC) / Near Large Parks /