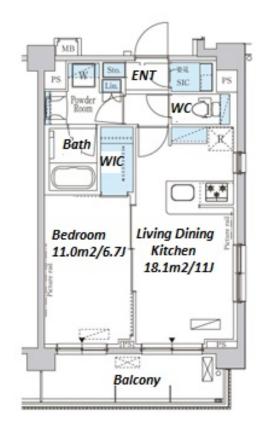

FOR RENT

Property ID No.:152403

HOUSEREP TOKYO INC.

Website: www.houserep-tokyo.com

**Property** Name

PARK AXIS KOMAGOME HILLTOP

Unit No. **TYPE** 

408