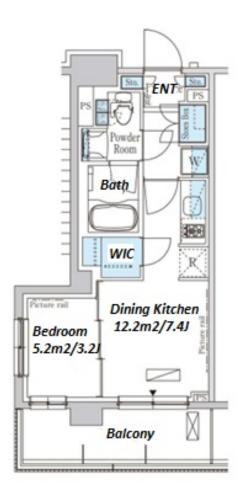

#301, 1-4-15, Hiroo, Shibuya-ku, Tokyo 150-0012, Japan +81 (0)3 6427 5860 inquiry@houserep-tokyo.com

Transaction Type: Intermediate Agent Fee: 1 month + tax

Website: www.houserep-tokyo.com

| Lease Conditions      |                                                                                                                                                                                                           |                          |         |
|-----------------------|-----------------------------------------------------------------------------------------------------------------------------------------------------------------------------------------------------------|--------------------------|---------|
| LAYOUT                | 1 BR                                                                                                                                                                                                      |                          |         |
| SIZE                  | 29.87 m <sup>2</sup> /321.51 ft <sup>2</sup>                                                                                                                                                              |                          |         |
| RENT                  | JPY 132,000 / month                                                                                                                                                                                       |                          |         |
| <b>Management Fee</b> | JPY12,000/month                                                                                                                                                                                           |                          |         |
| Deposit               | 2 months                                                                                                                                                                                                  | Key Money                | 1 month |
| Lease Term            | Standard lease for 24 months                                                                                                                                                                              |                          |         |
| Available             | End, Apr, 2024                                                                                                                                                                                            |                          |         |
| Renewal Fee           | 1 month                                                                                                                                                                                                   |                          |         |
| Agent Fee             | 1 month + tax                                                                                                                                                                                             |                          |         |
| Other Info            | Key Replacement Fee : JPY15,000 Tax not included / Guarantor Company : TBC / Auto lock / Air-Con / Separated Toilet / Balcony / Musical Instrument Negotiable / CS/CATV / Flooring / Bathroom dryer / WIC |                          |         |
| Building Information  |                                                                                                                                                                                                           |                          |         |
| Completion            | Dec, 2014                                                                                                                                                                                                 | Earthquake<br>Resistance | New     |
| Structure             | RC, 6 story                                                                                                                                                                                               |                          |         |
| Car Parking           | -                                                                                                                                                                                                         |                          |         |
| Bicycle Parking       | for 1 space ( Included )                                                                                                                                                                                  |                          |         |
| Music                 | Negotiable                                                                                                                                                                                                | Pet                      | Allowed |