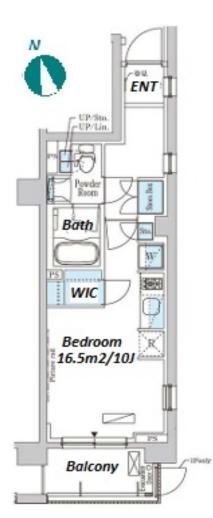

| Lease Conditions      |                                                                                                                                                                                                         |                          |         |
|-----------------------|---------------------------------------------------------------------------------------------------------------------------------------------------------------------------------------------------------|--------------------------|---------|
| LAYOUT                | Studio                                                                                                                                                                                                  |                          |         |
| SIZE                  | 30.68 m <sup>2</sup> /330.23 ft <sup>2</sup>                                                                                                                                                            |                          |         |
| RENT                  | JPY 125,000 / month                                                                                                                                                                                     |                          |         |
| <b>Management Fee</b> | JPY10,000/month                                                                                                                                                                                         |                          |         |
| Deposit               | 2 months                                                                                                                                                                                                | Key Money                | 1 month |
| Lease Term            | Standard lease for 24 months                                                                                                                                                                            |                          |         |
| Available             | Mid, Apr, 2024                                                                                                                                                                                          |                          |         |
| Renewal Fee           | 1 month                                                                                                                                                                                                 |                          |         |
| Agent Fee             | 1 month + tax                                                                                                                                                                                           |                          |         |
| Other Info            | Key Replacement Fee: JPY15,000 Tax not included / Guarantor Company: TBC / Auto lock / Air-Con / Separated Toilet / Balcony / Musical Instrument Negotiable / CS/CATV / Flooring / Bathroom dryer / WIC |                          |         |
| Building Information  |                                                                                                                                                                                                         |                          |         |
| Completion            | Dec, 2014                                                                                                                                                                                               | Earthquake<br>Resistance | New     |
| Structure             | RC, 6 story                                                                                                                                                                                             |                          |         |
| Car Parking           | <u> -</u>                                                                                                                                                                                               |                          |         |
| Bicycle Parking       | for 1 space ( Included )                                                                                                                                                                                |                          |         |
| Music<br>Instrument   | Negotiable                                                                                                                                                                                              | Pet                      | Allowed |
| Facilities            | Motorcycle Parking (TBC) / Near Large Parks /<br>Janitor / Elevator / Security / 24h Garbage Drop-off                                                                                                   |                          |         |