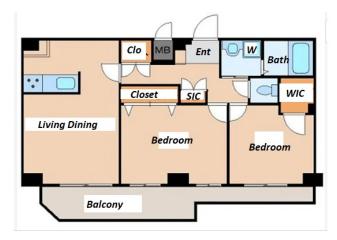

Transaction Type : Intermediate Agent Fee : 1 month + tax

Website : www.houserep-tokyo.com

| LAYOUT         | 2 BR                                                                                                                                                                                                   |           |         |  |  |  |
|----------------|--------------------------------------------------------------------------------------------------------------------------------------------------------------------------------------------------------|-----------|---------|--|--|--|
| SIZE           | 50 m²/538.19 ft²                                                                                                                                                                                       |           |         |  |  |  |
| RENT           | JPY 165,000 / month                                                                                                                                                                                    |           |         |  |  |  |
| Management Fee | JPY15,000/month                                                                                                                                                                                        |           |         |  |  |  |
| Deposit        | -                                                                                                                                                                                                      | Key Money | 1 month |  |  |  |
| Lease Term     | Standard lease for 24 months                                                                                                                                                                           |           |         |  |  |  |
| Available      | Negotiable                                                                                                                                                                                             |           |         |  |  |  |
| Renewal Fee    | 1 month                                                                                                                                                                                                |           |         |  |  |  |
| Agent Fee      | 1 month + tax                                                                                                                                                                                          |           |         |  |  |  |
| Other Info     | Key Replacement Fee : JPY30,000 Tax not<br>included / Guarantor Company : TBC / Auto lock /<br>Separated Toilet / Balcony / No Smoking /<br>CS/CATV / Flooring / Bathroom dryer / WIC /<br>Corner Unit |           |         |  |  |  |