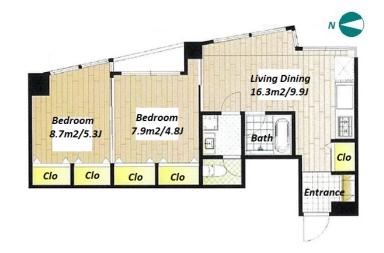

Juujou Station on JR Saikyo Line (13 min)

Website: www.houserep-tokyo.com

Name

**Property** 

Address

5-6-2, Kamijujo, Kita-Ku, Tokyo

Low rise apartment in Jujo area

Lease Conditions 2 BR **LAYOUT** 42.8 m<sup>2</sup>/460.69 ft<sup>2</sup> SIZE JPY 125,000 / month RENT Management Fee JPY5,000/month **Key Money Deposit** 1 month 1 month Standard lease for 24 months **Lease Term** Available Now Renewal Fee 1 month Agent Fee 1 month + taxKey Replacement Fee: JPY23,000 Tax not included / Guarantor Company: TBC / Auto lock / Other Info Air-Con / Separated Toilet / CS/CATV / Flooring / Bathroom dryer / Corner Unit **Building Information** 

\*The actual Layout & Size may differ slightly from this floor plans & pictures.

inquiry@houserep-tokyo.com

+81 (0)3 6427 5860

Transaction Type: Intermediate Agent Fee: 1 month + tax

Website: www.houserep-tokyo.com