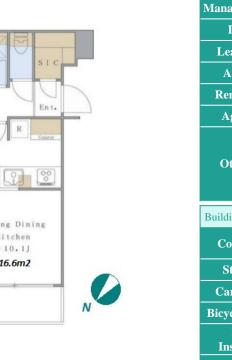

Stylish mid rise apartment close to Akabane Sta.

| Building Information |                                                                                                                        |                          |     |
|----------------------|------------------------------------------------------------------------------------------------------------------------|--------------------------|-----|
| Completion           | Feb, 2021                                                                                                              | Earthquake<br>Resistance | New |
| Structure            | RC, 12 story                                                                                                           |                          |     |
| Car Parking          | N/A                                                                                                                    |                          |     |
| Bicycle Parking      | extra charge                                                                                                           |                          |     |
| Music<br>Instrument  | -                                                                                                                      | Pet                      |     |
| Facilities           | Motorcycle Parking (extra charge) / Delivery box /<br>Elevator / Security / Close to Station / 24h Garbage<br>Drop-off |                          |     |

\*The actual Layout & Size may differ slightly from this floor plans & pictures.

 $\label{eq:Transaction} Transaction \ Type: Intermediate \\ Agent \ Fee: 1 \ month + tax$ 

Website: www.houserep-tokyo.com