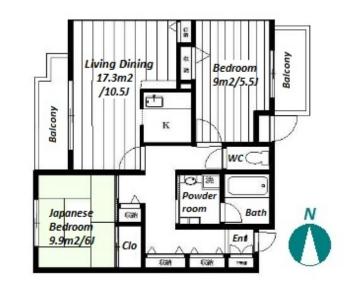

\*The actual Layout & Size may differ slightly from this floor plans & pictures.

| Lease Conditions      |                                                                                                                                           |                          |            |
|-----------------------|-------------------------------------------------------------------------------------------------------------------------------------------|--------------------------|------------|
| LAYOUT                | 2 BR                                                                                                                                      |                          |            |
| SIZE                  | 68.68 m <sup>2</sup> /739.26 ft <sup>2</sup>                                                                                              |                          |            |
| RENT                  | JPY 170,000 / month                                                                                                                       |                          |            |
| <b>Management Fee</b> | -                                                                                                                                         |                          |            |
| Deposit               | 1 month                                                                                                                                   | <b>Key Money</b>         | 1 month    |
| Lease Term            | Standard lease for 24 months                                                                                                              |                          |            |
| Available             | Now                                                                                                                                       |                          |            |
| Renewal Fee           | 1 month                                                                                                                                   |                          |            |
| Agent Fee             | 1 month + tax                                                                                                                             |                          |            |
| Other Info            | Key Replacement Fee : JPY30,000 Tax not included / Guarantor Company : TBC / Air-Con / Separated Toilet / Balcony / No Smoking / Flooring |                          |            |
| Building Information  |                                                                                                                                           |                          |            |
| Completion            | Aug, 1997                                                                                                                                 | Earthquake<br>Resistance | New        |
| Structure             | RC, 4 story                                                                                                                               |                          |            |
| Car Parking           | N/A                                                                                                                                       |                          |            |
| Bicycle Parking       | JPY300 + tax / month                                                                                                                      |                          |            |
| Music<br>Instrument   | -                                                                                                                                         | Pet                      | Negotiable |
| Facilities            | Motorcycle Parking (JPY8,000 + tax / month) /                                                                                             |                          |            |