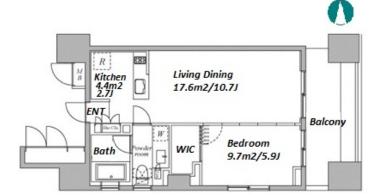

## Stylish Apartment at the Shibaura Area

3-15-5, Kaigan, Minato-Ku, Tokyo

Lease Conditions 1BR **LAYOUT** 44.82 m<sup>2</sup>/482.43 ft<sup>2</sup> SIZE JPY 191,000 / month RENT Management Fee JPY15,000/month **Deposit** 2 months **Key Money** 1 month Standard lease for 24 months **Lease Term** Available End, May, 2024 Renewal Fee 1 month **Agent Fee** 1 month + taxKey Replacement Fee: JPY18,000 Tax not included / Guarantor Company: TBC / Auto lock / Other Info Air-Con / Separated Toilet / Balcony / Internet (Extra Charge) / Penalty Fee for Early Cancellation / Flooring / Bathroom dryer / WIC **Building Information** Earthquake Jan, 2010 Completion Resistance Structure RC, 12 story Car Parking JPY30,000 + tax / monthBicycle Parking N/A