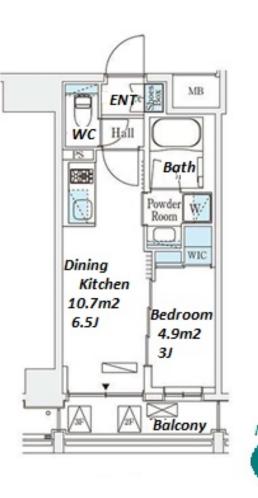

## Modern Mid Rise Apt near Himonya-Park

| Lease Conditions     |                                                                                                                                                                                                                                 |                          |     |  |  |  |  |
|----------------------|---------------------------------------------------------------------------------------------------------------------------------------------------------------------------------------------------------------------------------|--------------------------|-----|--|--|--|--|
| LAYOUT               | 1 BR                                                                                                                                                                                                                            |                          |     |  |  |  |  |
| SIZE                 | 25.09 m <sup>2</sup> /270.06 ft <sup>2</sup>                                                                                                                                                                                    |                          |     |  |  |  |  |
| RENT                 | JPY 122,000 / month                                                                                                                                                                                                             |                          |     |  |  |  |  |
| Management Fee       | JPY10,000/month                                                                                                                                                                                                                 |                          |     |  |  |  |  |
| Deposit              | 2 months                                                                                                                                                                                                                        | Key Money                | -   |  |  |  |  |
| Lease Term           | Standard lease for 24 months                                                                                                                                                                                                    |                          |     |  |  |  |  |
| Available            | Early, Apr, 2024                                                                                                                                                                                                                |                          |     |  |  |  |  |
| Renewal Fee          | 1 month                                                                                                                                                                                                                         |                          |     |  |  |  |  |
| Agent Fee            | 1 month + tax                                                                                                                                                                                                                   |                          |     |  |  |  |  |
| Other Info           | Key Replacement Fee : JPY25,000 Tax not<br>included / Guarantor Company : TBC / No Key<br>Money / Auto lock / Air-Con / Separated Toilet /<br>Balcony / Penalty Fee for Early Cancellation /<br>Flooring / Bathroom dryer / WIC |                          |     |  |  |  |  |
| Building Information |                                                                                                                                                                                                                                 |                          |     |  |  |  |  |
| Completion           | Mar, 2023                                                                                                                                                                                                                       | Earthquake<br>Resistance | New |  |  |  |  |
| Structure            | RC, 8 story                                                                                                                                                                                                                     |                          |     |  |  |  |  |
| Car Parking          | TBC                                                                                                                                                                                                                             |                          |     |  |  |  |  |

Website : www.houserep-tokyo.com

\*The actual Layout & Size may differ slightly from this floor plans & pictures.