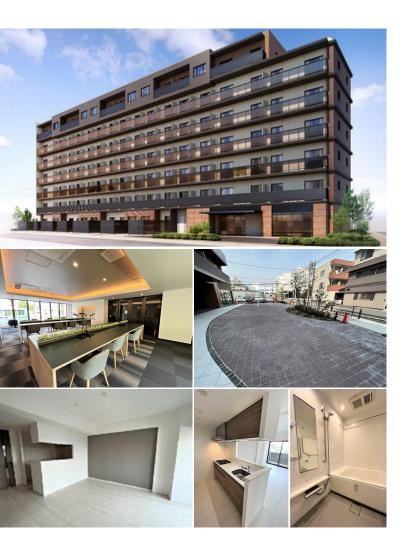

|                  | FOR RENTProperty ID No. :152358              |  |               |      | HOUSEREP TOKYO INC. Website : www.houserep-tokyo.com |                                             |                              |
|------------------|----------------------------------------------|--|---------------|------|------------------------------------------------------|---------------------------------------------|------------------------------|
| Property<br>Name | POVCENT SHIM                                 |  | Unit No. TYPE |      |                                                      | Shimurasakaue Station on Mita Line (13 min) |                              |
|                  | ROYGENT SHIMURA SAKAUE                       |  | 227           | Apt. | Access                                               | Shimurasannchoume Station                   | tation on Mita Line (13 min) |
| Address          | 2-3-14, Higashisakashita, Itabashi-Ku, Tokyo |  |               |      | Ukimafunado Station on JR Saikyo Line (17 min)       |                                             |                              |

Transaction Type : Intermediate Agent Fee : 1 month + tax

Website : www.houserep-tokyo.com

| Lease Conditions     |                                                                                                                                                                                                                          |              |         |  |  |
|----------------------|--------------------------------------------------------------------------------------------------------------------------------------------------------------------------------------------------------------------------|--------------|---------|--|--|
| LAYOUT               | 2 BR                                                                                                                                                                                                                     |              |         |  |  |
| SIZE                 | 55.88 m²/601.48 ft²                                                                                                                                                                                                      |              |         |  |  |
| RENT                 | JPY 179,000 / month                                                                                                                                                                                                      |              |         |  |  |
| Management Fee       | JPY15,000/month                                                                                                                                                                                                          |              |         |  |  |
| Deposit              | 2 months                                                                                                                                                                                                                 | Key Money    | 1 month |  |  |
| Lease Term           | Standard lease for                                                                                                                                                                                                       | or 24 months |         |  |  |
| Available            | Now                                                                                                                                                                                                                      |              |         |  |  |
| Renewal Fee          | 1 month                                                                                                                                                                                                                  |              |         |  |  |
| Agent Fee            | 1 month + tax                                                                                                                                                                                                            |              |         |  |  |
| Other Info           | Key Replacement Fee : JPY20,000 Tax not<br>included / Auto lock / Air-Con / Separated Toilet /<br>Balcony / Internet (Extra Charge) / Penalty Fee for<br>Early Cancellation / Flooring / Bathroom dryer /<br>Corner Unit |              |         |  |  |
| Building Information |                                                                                                                                                                                                                          |              |         |  |  |
|                      |                                                                                                                                                                                                                          | Forthquaka   |         |  |  |

| , i i i i i i i i i i i i i i i i i i i |                                                                                                                                     |                          |     |  |  |  |
|-----------------------------------------|-------------------------------------------------------------------------------------------------------------------------------------|--------------------------|-----|--|--|--|
| Completion                              | Mar, 2022                                                                                                                           | Earthquake<br>Resistance | New |  |  |  |
| Structure                               | RC, 7 story                                                                                                                         |                          |     |  |  |  |
| Car Parking                             | JPY18,000 + tax / month                                                                                                             |                          |     |  |  |  |
| Bicycle Parking                         | for 1 space (Included)                                                                                                              |                          |     |  |  |  |
| Music<br>Instrument                     | -                                                                                                                                   | Pet                      | N/A |  |  |  |
| Facilities                              | Motorcycle Parking (JPY2,000 + tax / month) /<br>Delivery box / Elevator / Security / 24h Garbag<br>Drop-off / Newly-built (~7 y/o) |                          |     |  |  |  |
| Remarks                                 |                                                                                                                                     |                          |     |  |  |  |
|                                         |                                                                                                                                     |                          |     |  |  |  |