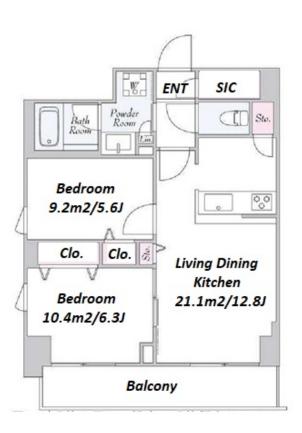

Transaction Type : Intermediate Agent Fee : 1 month + tax

Website : www.houserep-tokyo.com

| Lease Conditions     |                                                                                                                                                                                                                          |              |         |  |  |
|----------------------|--------------------------------------------------------------------------------------------------------------------------------------------------------------------------------------------------------------------------|--------------|---------|--|--|
| LAYOUT               | 2 BR                                                                                                                                                                                                                     |              |         |  |  |
| SIZE                 | 55.88 m²/601.48 ft²                                                                                                                                                                                                      |              |         |  |  |
| RENT                 | JPY 179,000 / month                                                                                                                                                                                                      |              |         |  |  |
| Management Fee       | JPY15,000/month                                                                                                                                                                                                          |              |         |  |  |
| Deposit              | 2 months                                                                                                                                                                                                                 | Key Money    | 1 month |  |  |
| Lease Term           | Standard lease for                                                                                                                                                                                                       | or 24 months |         |  |  |
| Available            | Now                                                                                                                                                                                                                      |              |         |  |  |
| Renewal Fee          | 1 month                                                                                                                                                                                                                  |              |         |  |  |
| Agent Fee            | 1 month + tax                                                                                                                                                                                                            |              |         |  |  |
| Other Info           | Key Replacement Fee : JPY20,000 Tax not<br>included / Auto lock / Air-Con / Separated Toilet /<br>Balcony / Internet (Extra Charge) / Penalty Fee for<br>Early Cancellation / Flooring / Bathroom dryer /<br>Corner Unit |              |         |  |  |
| Building Information |                                                                                                                                                                                                                          |              |         |  |  |
|                      |                                                                                                                                                                                                                          | Forthquaka   |         |  |  |