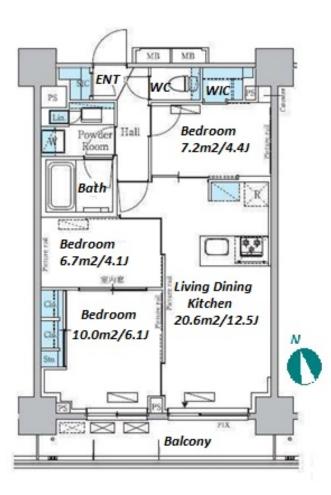

## Stylish Mid-rise Apt. near Komazawa Olympic Park

\*The actual Layout & Size may differ slightly from this floor plans & pictures

Transaction Type : Intermediate Agent Fee : 1 month + tax

Website : www.houserep-tokyo.com

| LAYOUT               | 3 BR                                                                                                                                                                                                                                            |                          |         |  |  |  |
|----------------------|-------------------------------------------------------------------------------------------------------------------------------------------------------------------------------------------------------------------------------------------------|--------------------------|---------|--|--|--|
| SIZE                 | 60.48 m²/651 ft²                                                                                                                                                                                                                                |                          |         |  |  |  |
| RENT                 | JPY 320,000 / month                                                                                                                                                                                                                             |                          |         |  |  |  |
| Management Fee       | -                                                                                                                                                                                                                                               |                          |         |  |  |  |
| Deposit              | 2 months                                                                                                                                                                                                                                        | Key Money                | 1 month |  |  |  |
| Lease Term           | Standard lease for 24 months                                                                                                                                                                                                                    |                          |         |  |  |  |
| Available            | Mid, Apr, 2024                                                                                                                                                                                                                                  |                          |         |  |  |  |
| <b>Renewal Fee</b>   | 1 month                                                                                                                                                                                                                                         |                          |         |  |  |  |
| Agent Fee            | 1 month + tax                                                                                                                                                                                                                                   |                          |         |  |  |  |
| Other Info           | Key Replacement Fee : JPY20,000 Tax not<br>included / Guarantor Company : TBC / Auto lock /<br>Air-Con / Separated Toilet / Balcony / Internet<br>(Extra Charge) / Musical Instrument Negotiable /<br>CS/CATV / Flooring / Bathroom dryer / WIC |                          |         |  |  |  |
| Building Information |                                                                                                                                                                                                                                                 |                          |         |  |  |  |
| Completion           | Feb, 2019                                                                                                                                                                                                                                       | Earthquake<br>Resistance | New     |  |  |  |
| Structure            | RC, 9 story                                                                                                                                                                                                                                     |                          |         |  |  |  |
| Car Parking          | extra charge                                                                                                                                                                                                                                    |                          |         |  |  |  |
| Bicycle Parking      | for 1 space (Included)                                                                                                                                                                                                                          |                          |         |  |  |  |
| Music<br>Instrument  | Negotiable                                                                                                                                                                                                                                      | Pet                      | Allowed |  |  |  |
| Facilities           | Motorcycle Parking (TBC) / Near Large Parks /<br>Janitor / Delivery box / Elevator / Newly-built (~7                                                                                                                                            |                          |         |  |  |  |