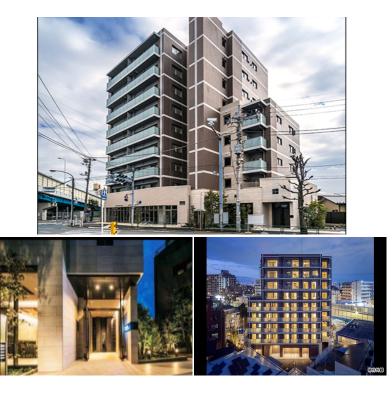

|         | FOR RENT                              | Property ID No. :152357 |          |      | 1      | HOUSEREP TOKYO INC. Website : www.houserep-tokyo.com                                             |
|---------|---------------------------------------|-------------------------|----------|------|--------|--------------------------------------------------------------------------------------------------|
|         | PARK AXIS GAKUGEIDAIGAKU<br>RESIDENCE |                         | Unit No. | TYPE | ALLENN | Gakugeidaigaku Station on Toyoko Line (11 min)<br>Toritsudaigaku Station on Toyoko Line (15 min) |
|         |                                       |                         | 706      | Apt. |        |                                                                                                  |
| Address | 2-1-20, Kakinokizaka, Me              | guro-Ku, Tokyo          |          |      |        |                                                                                                  |

## Stylish Mid-rise Apt. near Komazawa Olympic Park

\*The actual Layout & Size may differ slightly from this floor plans & pictures

Transaction Type : Intermediate Agent Fee : 1 month + tax

Website : www.houserep-tokyo.com

| LAYOUT               | 3 BR                                                                                                                                                                                                                                            |                          |         |  |  |  |
|----------------------|-------------------------------------------------------------------------------------------------------------------------------------------------------------------------------------------------------------------------------------------------|--------------------------|---------|--|--|--|
| SIZE                 | 60.48 m²/651 ft²                                                                                                                                                                                                                                |                          |         |  |  |  |
| RENT                 | JPY 320,000 / month                                                                                                                                                                                                                             |                          |         |  |  |  |
| Management Fee       | -                                                                                                                                                                                                                                               |                          |         |  |  |  |
| Deposit              | 2 months                                                                                                                                                                                                                                        | Key Money                | 1 month |  |  |  |
| Lease Term           | Standard lease for 24 months                                                                                                                                                                                                                    |                          |         |  |  |  |
| Available            | Mid, Apr, 2024                                                                                                                                                                                                                                  |                          |         |  |  |  |
| <b>Renewal Fee</b>   | 1 month                                                                                                                                                                                                                                         |                          |         |  |  |  |
| Agent Fee            | 1 month + tax                                                                                                                                                                                                                                   |                          |         |  |  |  |
| Other Info           | Key Replacement Fee : JPY20,000 Tax not<br>included / Guarantor Company : TBC / Auto lock /<br>Air-Con / Separated Toilet / Balcony / Internet<br>(Extra Charge) / Musical Instrument Negotiable /<br>CS/CATV / Flooring / Bathroom dryer / WIC |                          |         |  |  |  |
| Building Information |                                                                                                                                                                                                                                                 |                          |         |  |  |  |
| Completion           | Feb, 2019                                                                                                                                                                                                                                       | Earthquake<br>Resistance | New     |  |  |  |
| Structure            | RC, 9 story                                                                                                                                                                                                                                     |                          |         |  |  |  |
| Car Parking          | extra charge                                                                                                                                                                                                                                    |                          |         |  |  |  |
| Bicycle Parking      | for 1 space (Included)                                                                                                                                                                                                                          |                          |         |  |  |  |
| Music<br>Instrument  | Negotiable                                                                                                                                                                                                                                      | Pet                      | Allowed |  |  |  |
| Facilities           | Motorcycle Parking (TBC) / Near Large Parks /<br>Janitor / Delivery box / Elevator / Newly-built (~7                                                                                                                                            |                          |         |  |  |  |