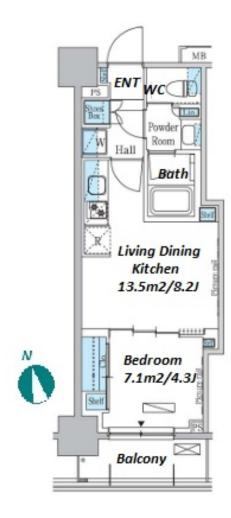

Transaction Type: Intermediate Agent Fee: 1 month + tax

Website: www.houserep-tokyo.com

| ease Conditions       |                                                                                                                                                                                                                             |                          |         |
|-----------------------|-----------------------------------------------------------------------------------------------------------------------------------------------------------------------------------------------------------------------------|--------------------------|---------|
| LAYOUT                | 1 BR                                                                                                                                                                                                                        |                          |         |
| SIZE                  | 32.05 m <sup>2</sup> /344.98 ft <sup>2</sup>                                                                                                                                                                                |                          |         |
| RENT                  | JPY 168,000 / month                                                                                                                                                                                                         |                          |         |
| <b>Janagement Fee</b> | -                                                                                                                                                                                                                           |                          |         |
| Deposit               | 2 months                                                                                                                                                                                                                    | Key Money                | 1 month |
| Lease Term            | Standard lease for 24 months                                                                                                                                                                                                |                          |         |
| Available             | End, Apr, 2024                                                                                                                                                                                                              |                          |         |
| Renewal Fee           | 1 month                                                                                                                                                                                                                     |                          |         |
| Agent Fee             | 1 month + tax                                                                                                                                                                                                               |                          |         |
| Other Info            | Key Replacement Fee: JPY20,000 Tax not included / Guarantor Company: TBC / Auto lock / Air-Con / Separated Toilet / Balcony / Internet (Extra Charge) / Musical Instrument Negotiable / CS/CATV / Flooring / Bathroom dryer |                          |         |
| Building Information  |                                                                                                                                                                                                                             |                          |         |
| Completion            | Feb, 2019                                                                                                                                                                                                                   | Earthquake<br>Resistance | New     |
| Structure             | RC, 9 story                                                                                                                                                                                                                 |                          |         |
| Car Parking           | extra charge                                                                                                                                                                                                                |                          |         |
| Bicycle Parking       | for 1 space ( Included )                                                                                                                                                                                                    |                          |         |
| Music<br>Instrument   | Negotiable                                                                                                                                                                                                                  | Pet                      | Allowed |