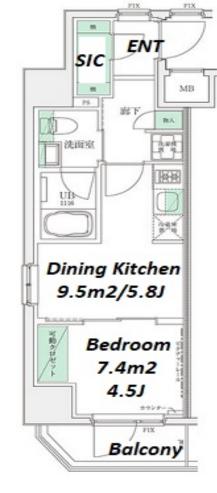

 $\label{eq:Transaction} Type: Intermediate \\ Agent Fee: 1 month + tax$ 

Website: www.houserep-tokyo.com

| Lease Conditions      |                                                                                                                                                                                                                |                          |     |
|-----------------------|----------------------------------------------------------------------------------------------------------------------------------------------------------------------------------------------------------------|--------------------------|-----|
| LAYOUT                | 1 BR                                                                                                                                                                                                           |                          |     |
| SIZE                  | 28.51 m <sup>2</sup> /306.87 ft <sup>2</sup>                                                                                                                                                                   |                          |     |
| RENT                  | JPY 108,000 / month                                                                                                                                                                                            |                          |     |
| <b>Management Fee</b> | JPY12,000/month                                                                                                                                                                                                |                          |     |
| Deposit               | 2 months Key Money -                                                                                                                                                                                           |                          |     |
| Lease Term            | Standard lease for 24 months                                                                                                                                                                                   |                          |     |
| Available             | Now                                                                                                                                                                                                            |                          |     |
| Renewal Fee           | 1 month                                                                                                                                                                                                        |                          |     |
| Agent Fee             | 1 month + tax                                                                                                                                                                                                  |                          |     |
| Other Info            | Key Replacement Fee: JPY20,000 Tax not included / No Key Money / Auto lock / Air-Con / Separated Toilet / Internet Included / Roof Balcony / CS/CATV / Flooring / Floor Heating / Bathroom dryer / Corner Unit |                          |     |
| Building Information  |                                                                                                                                                                                                                |                          |     |
| Completion            | Mar, 2023                                                                                                                                                                                                      | Earthquake<br>Resistance | New |
| Structure             | RC, 9 story                                                                                                                                                                                                    |                          |     |
| Car Parking           | -                                                                                                                                                                                                              |                          |     |
| Bicycle Parking       | for 1 space JPY300 + tax / month                                                                                                                                                                               |                          |     |
| Music<br>Instrument   | -                                                                                                                                                                                                              | Pet                      | -   |
| Facilities            | Janitor / Delivery box / Elevator / Close to Station / Newly-built (~7 y/o)                                                                                                                                    |                          |     |