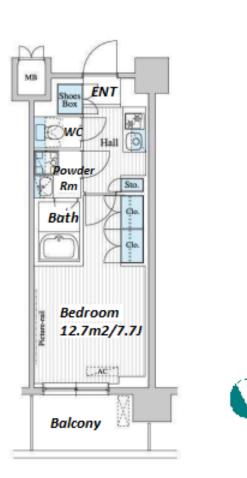

\*The actual Layout & Size may differ slightly from this floor plans & pictures.

Transaction Type : Intermediate

Agent Fee : 1 month + tax

Website : www.houserep-tokyo.com

| LAYOUT                 | Studio                                                                                                                                                             |  |  |  |  |  |
|------------------------|--------------------------------------------------------------------------------------------------------------------------------------------------------------------|--|--|--|--|--|
| SIZE                   | 26.98 m <sup>2</sup> /290.41 ft <sup>2</sup>                                                                                                                       |  |  |  |  |  |
| RENT                   | JPY 108,000 / month                                                                                                                                                |  |  |  |  |  |
| Management Fee         | JPY10,000/month                                                                                                                                                    |  |  |  |  |  |
| Deposit                | 2 months Key Money 1 month                                                                                                                                         |  |  |  |  |  |
| Lease Term             | Standard lease for 24 months                                                                                                                                       |  |  |  |  |  |
| Available              | Early, May, 2024                                                                                                                                                   |  |  |  |  |  |
| <b>Renewal Fee</b>     | 1 month                                                                                                                                                            |  |  |  |  |  |
| Agent Fee              | 1 month + tax                                                                                                                                                      |  |  |  |  |  |
| Other Info             | Key Replacement Fee : JPY20,000 Tax not<br>included / Guarantor Company : TBC / Auto lock /<br>Air-Con / Separated Toilet / Balcony / Flooring /<br>Bathroom dryer |  |  |  |  |  |
| Building Informatio    | n                                                                                                                                                                  |  |  |  |  |  |
| Completion             | Jan, 2018 Earthquake<br>Resistance New                                                                                                                             |  |  |  |  |  |
| Structure              | RC, 9 story                                                                                                                                                        |  |  |  |  |  |
| Car Parking            | JPY28,000 + tax / month                                                                                                                                            |  |  |  |  |  |
| <b>Bicycle Parking</b> | for 1 space (Included)                                                                                                                                             |  |  |  |  |  |
| Music<br>Instrument    | - Pet -                                                                                                                                                            |  |  |  |  |  |
|                        |                                                                                                                                                                    |  |  |  |  |  |
| Facilities             | Motorcycle Parking (TBC) / Within 20 min to<br>Tokyo station by car / Near Large Parks / Delivery<br>box / Elevator / Newly-built (~7 y/o)                         |  |  |  |  |  |
| Facilities             | Tokyo station by car / Near Large Parks / Delivery                                                                                                                 |  |  |  |  |  |